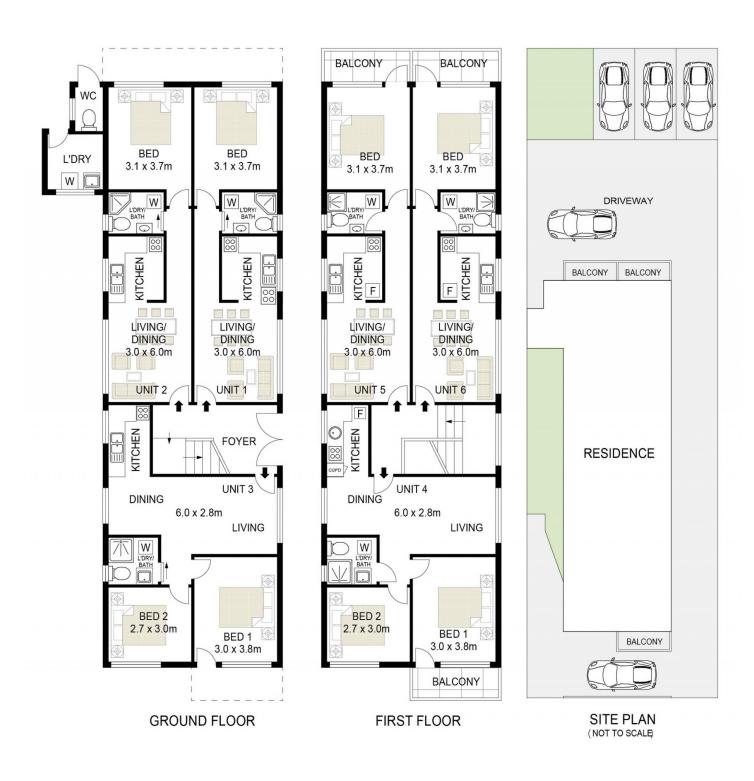

Well presented throughout, this property consists of six units being 4  $\times$  1br and 2  $\times$ 2 br over two levels. Key Features include:

- \* Well presented apartments with older yet upgraded kitchen and bathrooms
- \* Four Apartments with balcony access
- \* Side drive accommodating 4 parking spaces to the rear (3 undercover) and one at the front of the building

## 1-6/30 Rochester Street, Botany