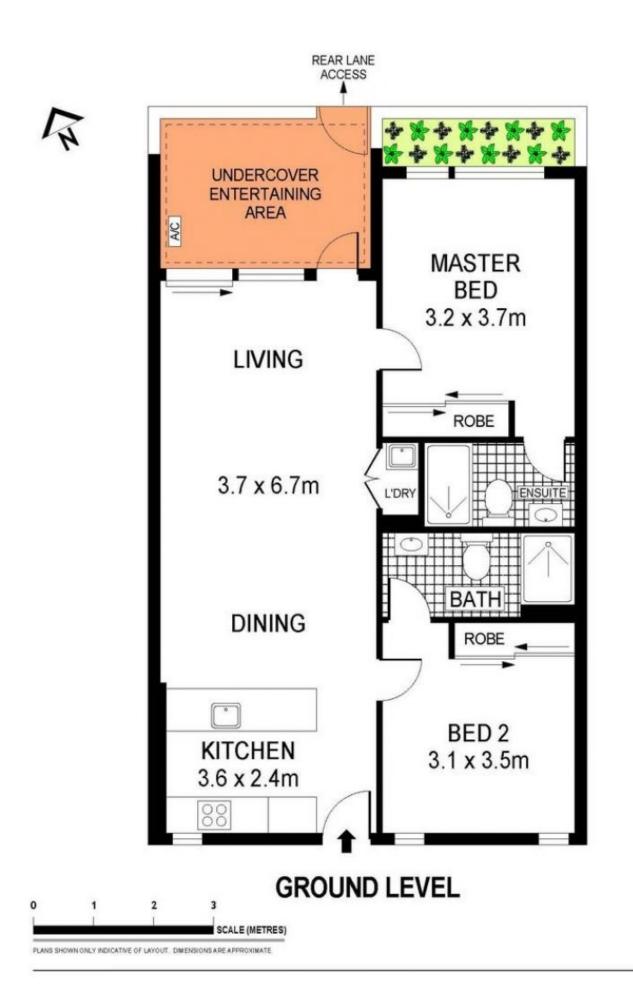

## G04/791 Botany Road Rosebery NSW

Sold By Michael Michos 0412 877 086

Thinking of Selling? Speak to your local family agency exceeding clients expectations since 1966!

Located in the exciting sought after 'Loom' apartment complex, this luxurious ground floor north facing garden apartment boasts an entertainers floorplan with plenty of natural light throughout. This apartment has just been painted and offers the ultra-rare dual access from both inside the security complex and from the rear street assuring privacy and convenience.

\* Two large bedrooms, both with built-ins

\* Expansive lounge and dining leading to large private entertainers courtyard

- \* Luxurious full main bath plus en-suite bathroom
- \* Stunning designer gas kitchen with gas cooking and