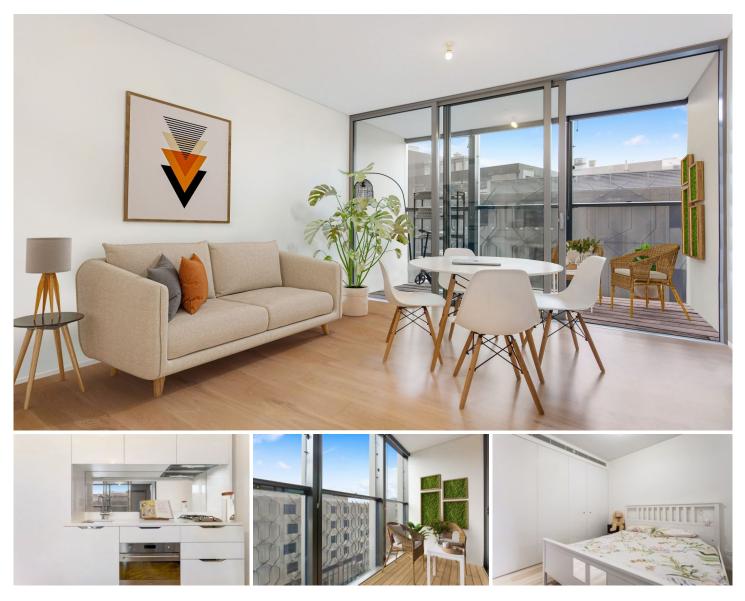

## 607/18 Park Lane Chippendale NSW

Located on level six of the award-winning Mark building of the Central Park development, this as new north facing apartment cleverly combines functionality and luxury in what is the perfect first home or savvy investment. Features:

- \*Timber flooring throughout
- \*Spacious bedroom with built-it wardrobe
- \*Designer main bathroom with integrated laundry

\*Gourmet stone bench kitchen with Smeg gas cooking and dishwasher

- \*Ducted Air-conditioning
- \*Basement Storage cage on title

\*Enclosed spacious floor to ceiling glass balcony, perfect for your alfresco experience

For your convenience, head to the level 24 rooftop oasis which boasts a bbq, spa and sweeping city views. There's