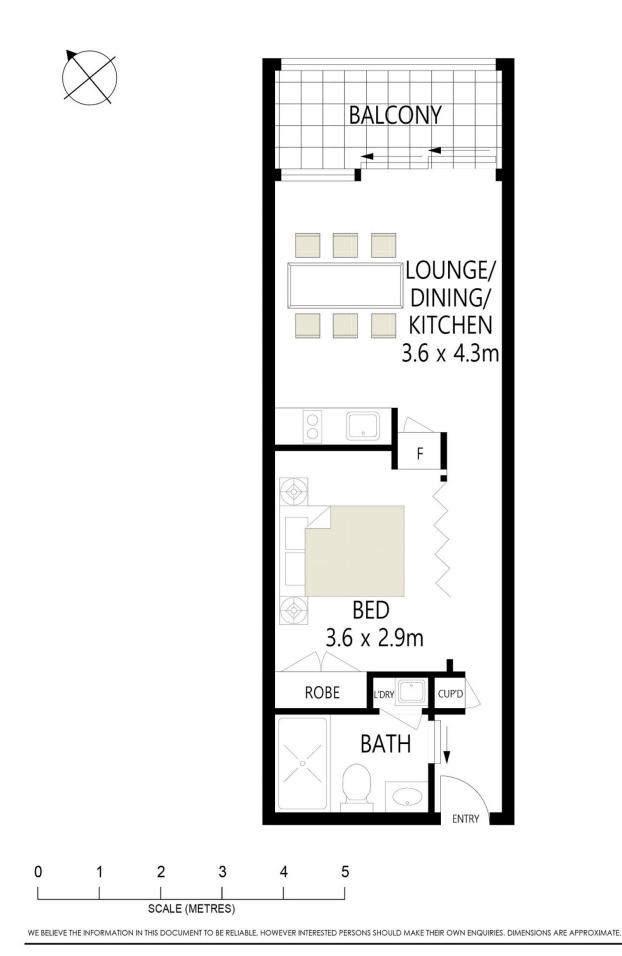

- \*Timber flooring throughout
- \*Spacious bedroom with built-it wardrobe
- \*Designer main bathroom with integrated laundry

\*Gourmet stone bench kitchen with Smeg gas cooking and dishwasher

- \*Ducted Air-conditioning
- \*Basement Storage cage on title

\*Enclosed spacious floor to ceiling glass balcony, perfect for your alfresco experience

For your convenience, head to the level 24 rooftop oasis which boasts a bbq, spa and sweeping city views. There's