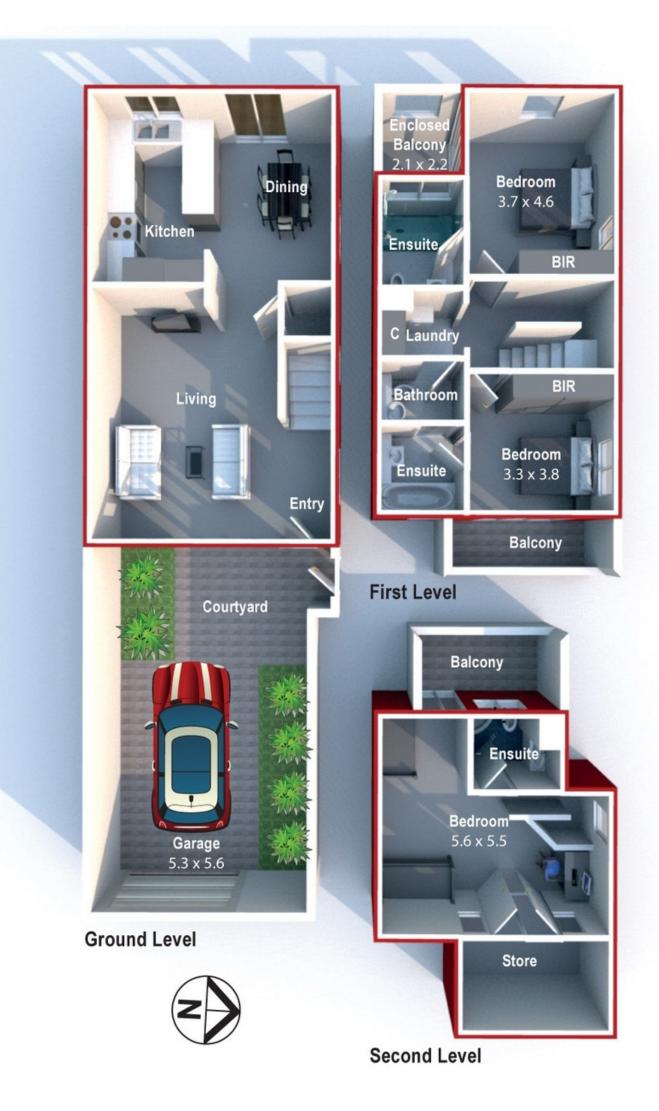

Features:

\*3 expansive bedrooms all with vogue stone ensuite bathrooms, built-ins and private balconies and courtyard

\*Lounge and dining with perfect dual flowing access to both front and rear entertainers courtyards

\*Full Stone designer 900mm gas kitchen with integrated

3 🍋 3 🚰 1 🚘

0296672868

View : https://www.rre.com.au/721456

61 2 9667 2868