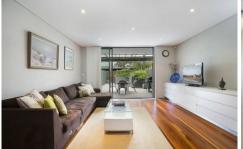

## Features:

- \* 3 large bedrooms, all with built-ins and balconies
- \*Separate lounge and dining areas with solid timber flooring and designer staircase plus integrated entertainment units
- \*Gourmet CaeserStone kitchen with integrated Bosche gas cooking, dishwasher and added cabinetry
- \*Expansive manicured front and rear yards perfect for al fresco entertaining and boasting natural lighting via rear northern aspect
- \*Full designer main bathroom with additional two ensuite bathrooms, total 4 w/c including entry level powder room
- \*Fully ducted zoned air-conditioning and added storage