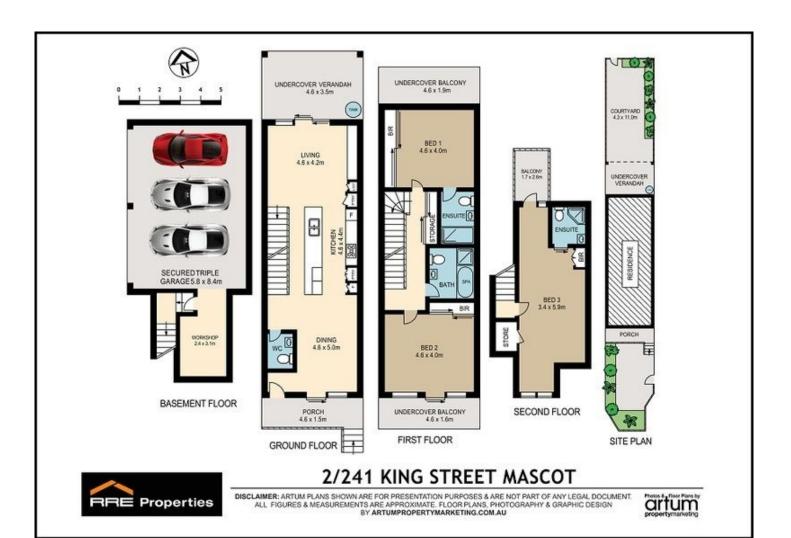

## 2/241 King Street Mascot NSW

Nestled in a boutique development of only four homes, this street facing property boasts both contemporary finishes with expansive floor areas and abundance of natural light.

## Features:

- \* 3 large bedrooms, all with built-ins and balconies
- \*Separate lounge and dining areas with solid timber flooring and designer staircase plus integrated entertainment units
- \*Gourmet CaeserStone kitchen with integrated Bosche gas cooking, dishwasher and added cabinetry
- \*Expansive manicured front and rear yards perfect for al fresco entertaining and boasting natural lighting via rear northern aspect
- \*Full designer main bathroom with additional two ensuite bathrooms, total 4 w/c including entry level powder room
- \*Fully ducted zoned air-conditioning and added storage