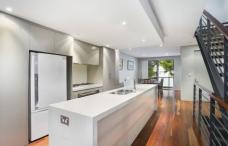

## Features:

- \* 3 large bedrooms, all with built-ins and balconies
- \*Separate lounge and dining areas with solid timber flooring and designer staircase plus integrated entertainment units
- \*Gourmet CaeserStone kitchen with integrated Bosche gas cooking, dishwasher and added cabinetry
- \*Expansive manicured front and rear yards perfect for al fresco entertaining and boasting natural lighting via rear northern aspect
- \*Full designer main bathroom with additional two ensuite bathrooms, total 4 w/c including entry level powder room
- \*Fully ducted zoned air-conditioning and added storage