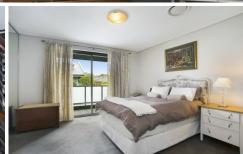

## Features:

- \* 3 large bedrooms, all with built-ins and balconies
- \*Separate lounge and dining areas with solid timber flooring and designer staircase plus integrated entertainment units
- \*Gourmet CaeserStone kitchen with integrated Bosche gas cooking, dishwasher and added cabinetry
- \*Expansive manicured front and rear yards perfect for al fresco entertaining and boasting natural lighting via rear northern aspect
- \*Full designer main bathroom with additional two ensuite bathrooms, total 4 w/c including entry level powder room
- \*Fully ducted zoned air-conditioning and added storage