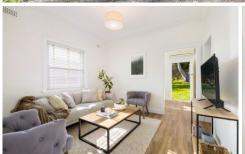

- \*Three large bedrooms
- \*Spacious lounge/living with new flooring throughout
- \*Charming original kitchen and bathroom
- \*Freshly painted with new carpet and lighting throughout
- \*Long side drive accommodating several vehicles
- \*Ornate ceiling with period features throughout
- \*Huge backyard perfect for kids with external laundry room
- \*Land approximately 400sqm