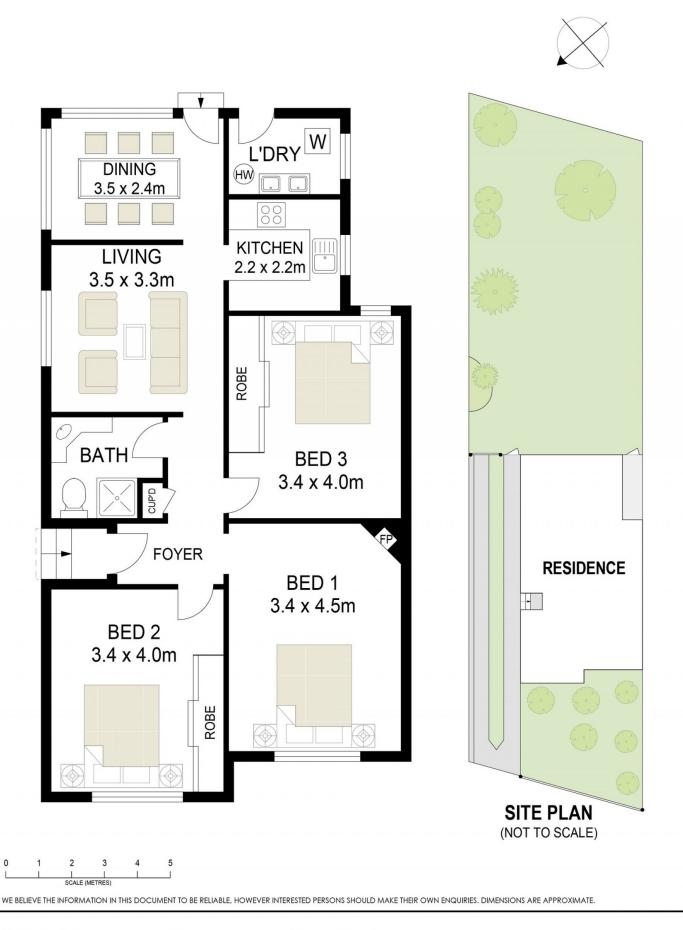

## 38a Vernon Avenue Eastlakes NSW

RRE properties is proud to present this ultra-rare character filled double fronted full brick semi located in one of Eastlakes premier family friendly streets. A perfect entry level home for the growing family, the property enjoys a versatile floorplan and presents beautifully throughout. With period features highlighting the homes appeal, this home also boasts an enormous approximately 400sqm block of land allowing for future upgrades or extensions (STCA). Features include:

- \*Three large bedrooms
- \*Spacious lounge/living with new flooring throughout
- \*Charming original kitchen and bathroom
- \*Freshly painted with new carpet and lighting throughout
- \*Long side drive accommodating several vehicles
- \*Ornate ceiling with period features throughout
- \*Huge backyard perfect for kids with external laundry room
- \*Land approximately 400sqm