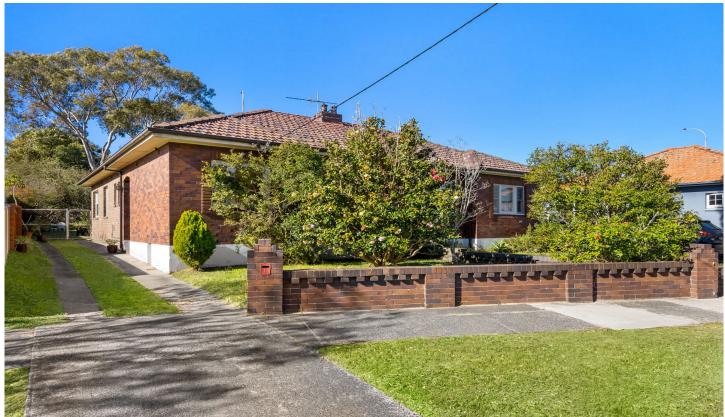

## 38a Vernon Avenue Eastlakes NSW

RRE properties is proud to present this ultra-rare character filled double fronted full brick semi located in one of Eastlakes premier family friendly streets. A perfect entry level home for the growing family, the property enjoys a versatile floorplan and presents beautifully throughout. With period features highlighting the homes appeal, this home also boasts an enormous approximately 400sqm block of land allowing for future upgrades or extensions (STCA). Features include:

- \*Three large bedrooms
- \*Spacious lounge/living with new flooring throughout
- \*Charming original kitchen and bathroom
- \*Freshly painted with new carpet and lighting throughout
- \*Long side drive accommodating several vehicles
- \*Ornate ceiling with period features throughout
- \*Huge backyard perfect for kids with external laundry room
- \*Land approximately 400sqm