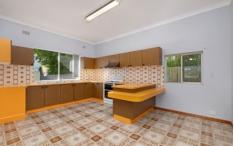

## Features include:

- \* Brand New Floorboards Throughout
- \* Freshly Painted Throughout
- \* Open Plan Living Area
- \* Extra Large Kitchen Space
- \* Original Bathroom with Bathtub
- \* Internal Laundry Facilities with Toilet
- \* Spacious Backyard Area
- \* Off-Street Carspace