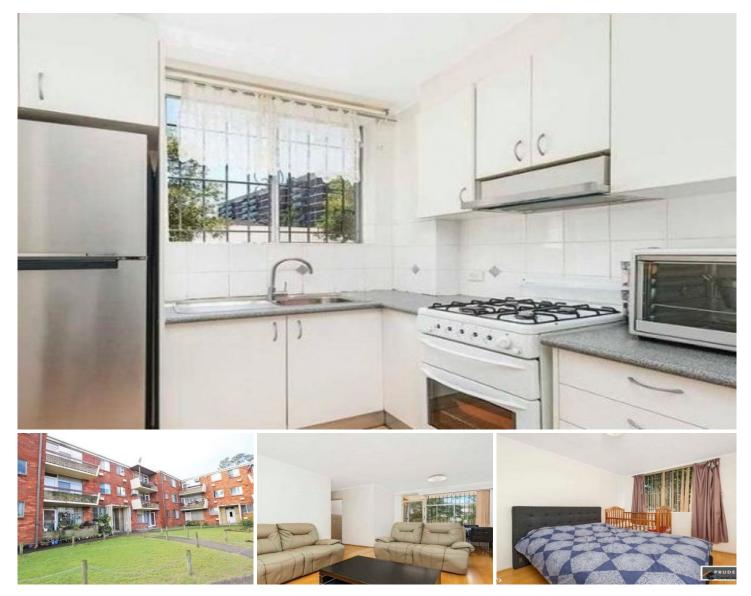

## 2/68 Mascot Drive Eastlakes NSW

Situated on the ground floor is this security unit Is less than 200 metres away, with a wide variety of shops, cafes and Woolworths.

- \* Two bedrooms with built-in robes
- \* Updated kitchen with gas cooking
- \* Tidy bathroom
- \* Floating floors throughout
- \* Internal laundry
- \* Sunny north facing balcony
- \* Car Space