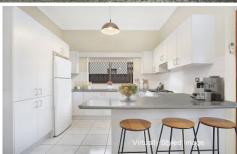

## 14 Gordon Street Rosebery NSW

On offer is this immaculately presented three bedroom house. Features include:

- \* three spacious bedrooms, all with built-ins
- \* large family living area, with airconditioning\* updated eat-in kitchen with dishwasher and ample storage
- separate dining room with airconditioning, leading to sunny outdoor area
- \* main bathroom with combined bath and shower
- \* internal laundry with second shower and toilet
- \* double garage with remote access