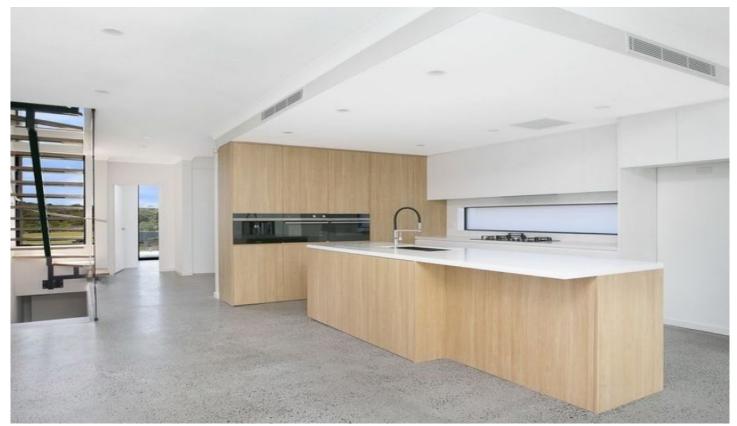

- \* 4 Large Bedrooms with built-ins
- \* Master main ensuite and extra large balcony
- \* Balconies off all bedrooms offering sensational views
- \* Gourmet stone kitchen with full appliance package including gas cooking, dishwasher, integrated coffee machine and ovens
- \* Stunning main bathroom with separate wet area design
- \* Polished concrete floors, wooden flooring and study
- \* Huge lounge and dining areas leading to sunny backyard
- \* Air conditioning, internal laundry and alarm
- ' Massive double lock up garage.