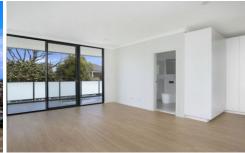

- \* 4 Large Bedrooms with built-ins
- \* Master main ensuite and extra large balcony
- \* Balconies off all bedrooms offering sensational views
- \* Gourmet stone kitchen with full appliance package including gas cooking, dishwasher, integrated coffee machine and ovens
- \* Stunning main bathroom with separate wet area design
- \* Polished concrete floors, wooden flooring and study
- \* Huge lounge and dining areas leading to sunny backyard
- \* Air conditioning, internal laundry and alarm
- ' Massive double lock up garage.