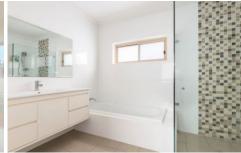

## Features include:

- \* Three Double Bedrooms, all with built-ins
- \* Large Main bathroom with Separate Shower and Bath, En-suite off main bedroom and separate W/C downstairs
- \* Large combined living and dining room (TV included)
- \* Modern open-plan kitchen with stainless steel Bosch appliances including Dishwasher and Fridge
- \* Laundry Facilities with Washing Machine
- \* Off Street Parking (\*\*garage not included\*\*)
- \* private, easy to maintain courtyard