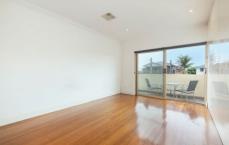

## Features include:

- \* Three Double Bedrooms, all with built-ins
- \* Large Main bathroom with Separate Shower and Bath, En-suite off main bedroom and separate W/C downstairs
- \* Large combined living and dining room (TV included)
- \* Modern open-plan kitchen with stainless steel Bosch appliances including Dishwasher and Fridge
- \* Laundry Facilities with Washing Machine
- \* Off Street Parking (\*\*garage not included\*\*)
- \* private, easy to maintain courtyard