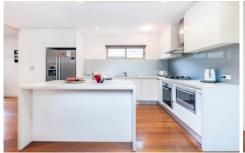

## Features include:

- \* Three Double Bedrooms, all with built-ins
- \* Large Main bathroom with Separate Shower and Bath, En-suite off main bedroom and separate W/C downstairs
- \* Large combined living and dining room (TV included)
- \* Modern open-plan kitchen with stainless steel Bosch appliances including Dishwasher and Fridge
- \* Laundry Facilities with Washing Machine
- \* Off Street Parking (\*\*garage not included\*\*)
- \* private, easy to maintain courtyard