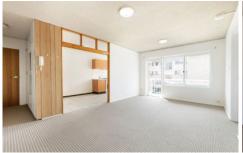

## Features include:

- \* New Carpet and Fresh Paint Throughout
- \* New Roller Blinds Throughout
- \* Two Large Bedrooms
- \* Well Presented Updated Kitchen
- \* Spacious Living Area Leading out to Sunny Balcony
- \* Neat and Tidy Updated Bathroom
- \* Car Space
- \* Shared Laundry Facilities