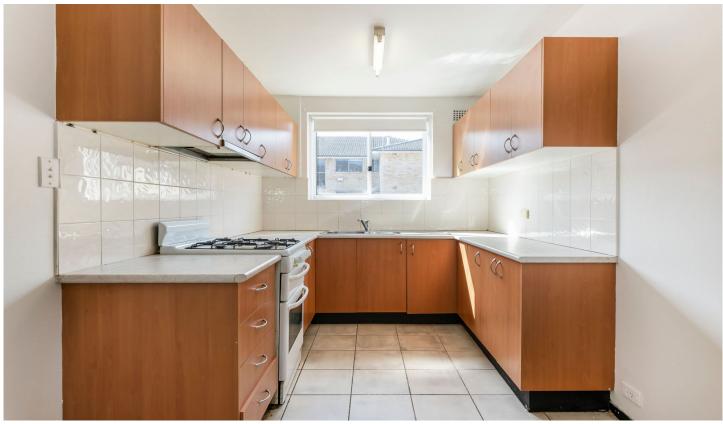

## Features include:

- \* New Carpet and Fresh Paint Throughout
- \* New Roller Blinds Throughout
- \* Two Large Bedrooms
- \* Well Presented Updated Kitchen
- \* Spacious Living Area Leading out to Sunny Balcony
- \* Neat and Tidy Updated Bathroom
- \* Car Space
- \* Shared Laundry Facilities