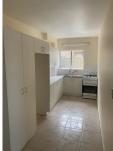

## Features include:

- Two bedrooms, both with built-in wardrobes
- Bright combined living and dining area, leading to balcony
- Updated kitchen with gas cooking and new cabinetry
- Combined bathroom and laundry, with clothes dryer included
- Car space