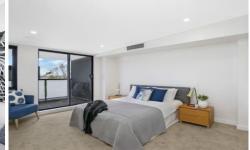

## Features include:

- \* Tri Level Design corner position
- \* 3 Bedrooms + Study/Media Room
- \* Master bedroom with walk-in robe, en-suite and balcony
- \* Spacious lounge and dining areas
- \* Vogue main bathroom, w/c and internal laundry
- \* Gourmet stone gas kitchen with quality appliances including dishwasher
- \* Ducted Daikin air conditioning
- \* Floorboards and carpet throughout