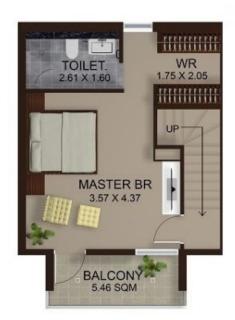

## 9/48-50 Beauchamp Road Hillsdale NSW

This near new boutique development of just nine premier residencessets the benchmark in Hillsdale for contemporary living. State-of-the-art inclusions are matched with luxurious finishes and the latest design elements to provide you with the ultimate low maintenance lifestyle.

## Features include:

- \* Tri Level Design corner position
- \* 3 Bedrooms + Study/Media Room
- \* Master bedroom with walk-in robe, en-suite and balcony
- \* Spacious lounge and dining areas
- \* Vogue main bathroom, w/c and internal laundry
- \* Gourmet stone gas kitchen with quality appliances including dishwasher
- \* Ducted Daikin air conditioning
- \* Floorboards and carpet throughout