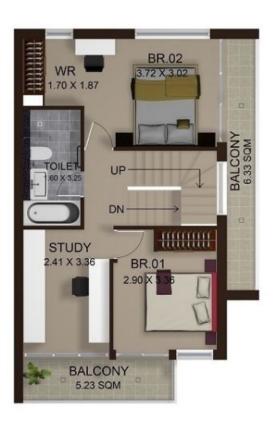

## 9/48-50 Beauchamp Road Hillsdale NSW

This near new boutique development of just nine premier residencessets the benchmark in Hillsdale for contemporary living. State-of-the-art inclusions are matched with luxurious finishes and the latest design elements to provide you with the ultimate low maintenance lifestyle.

## Features include:

- \* Tri Level Design corner position
- \* 3 Bedrooms + Study/Media Room
- \* Master bedroom with walk-in robe, en-suite and balcony
- \* Spacious lounge and dining areas
- \* Vogue main bathroom, w/c and internal laundry
- \* Gourmet stone gas kitchen with quality appliances including dishwasher
- \* Ducted Daikin air conditioning
- \* Floorboards and carpet throughout