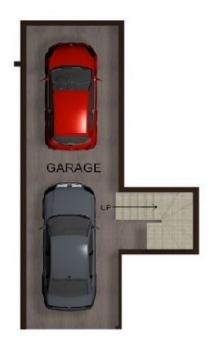

## Features include:

- \* Tri Level Design corner position
- \* 3 Bedrooms + Study/Media Room
- \* Master bedroom with walk-in robe, en-suite and balcony
- \* Spacious lounge and dining areas
- \* Vogue main bathroom, w/c and internal laundry
- \* Gourmet stone gas kitchen with quality appliances including dishwasher
- \* Ducted Daikin air conditioning
- \* Floorboards and carpet throughout

3 2 2 2

View: https://www.rre.com.au/6907135

Andrea Kyriakou 02 9667 2868