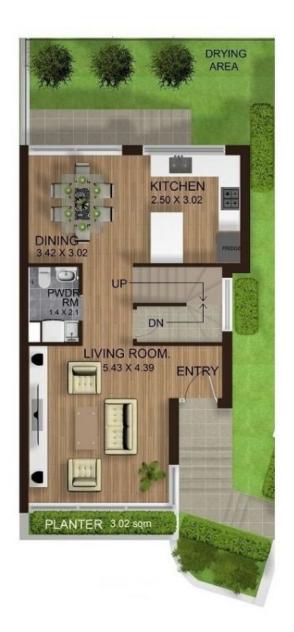

## 9/48-50 Beauchamp Road Hillsdale NSW

This near new boutique development of just nine premier residencessets the benchmark in Hillsdale for contemporary living. State-of-the-art inclusions are matched with luxurious finishes and the latest design elements to provide you with the ultimate low maintenance lifestyle.

## Features include:

- \* Tri Level Design corner position
- \* 3 Bedrooms + Study/Media Room
- \* Master bedroom with walk-in robe, en-suite and balcony
- \* Spacious lounge and dining areas
- \* Vogue main bathroom, w/c and internal laundry
- \* Gourmet stone gas kitchen with quality appliances including dishwasher
- \* Ducted Daikin air conditioning
- \* Floorboards and carpet throughout