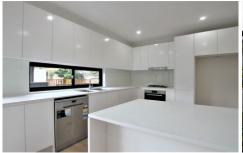

## Features include:

- \* Tri Level Design corner position
- \* 3 Bedrooms + Study/Media Room
- \* Master bedroom with walk-in robe, en-suite and balcony
- \* Spacious lounge and dining areas
- \* Vogue main bathroom, w/c and internal laundry
- \* Gourmet stone gas kitchen with quality appliances including dishwasher
- \* Ducted Daikin air conditioning
- \* Floorboards and carpet throughout