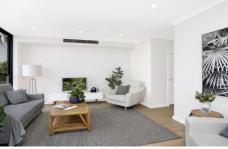

## Features include:

- \* Tri Level Design corner position
- \* 3 Bedrooms + Study/Media Room
- \* Master bedroom with walk-in robe, en-suite and balcony
- \* Spacious lounge and dining areas
- \* Vogue main bathroom, w/c and internal laundry
- \* Gourmet stone gas kitchen with quality appliances including dishwasher
- \* Ducted Daikin air conditioning
- \* Floorboards and carpet throughout