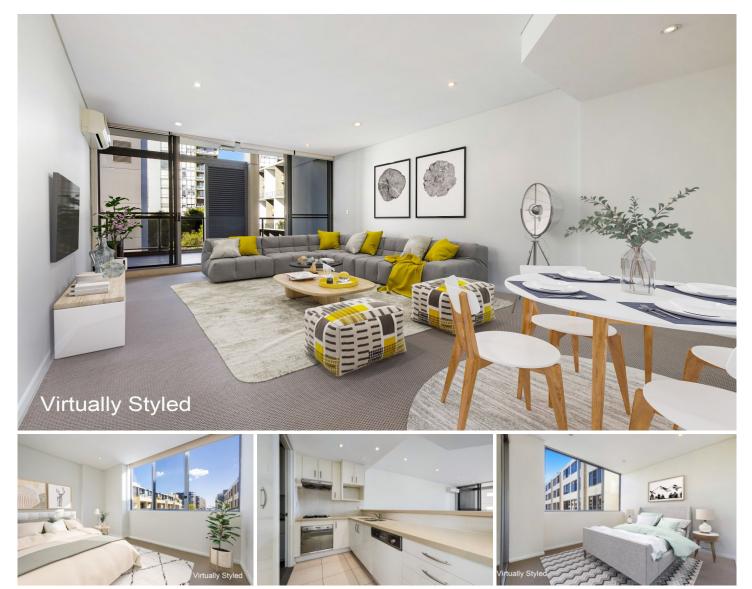

## 158/635 Gardeners Road Mascot NSW

RRE Properties is proud to present this beautifully presented 2 level "end aspect" apartment located in the sought after Aero Complex and presented in immaculate condition. Freshly updated with new carpet and paint, this executive apartment is ready for you to move straight in. Boasting plenty of natural light and expansive free flowing floorplan, this unit ticks all the boxes.

## Features Include:

- \*2 large bedrooms with built-ins
- \*Extra-large master full main en-suite bathroom

\*Expansive lounge and dining areas leading to an expansive entertainers balcony

\*Spacious downstairs full main bath

\*Gourmet ceaserstone kitchen with quality Smeg gas cooking and Smeg dishwasher

\*Air Conditioning, Internal laundry with dryer, plenty of

2 🛤 2 🚔 2 🚔

View : https://www.rre.com.au/6886289

Andrea Kyriakou 02 9667 2868