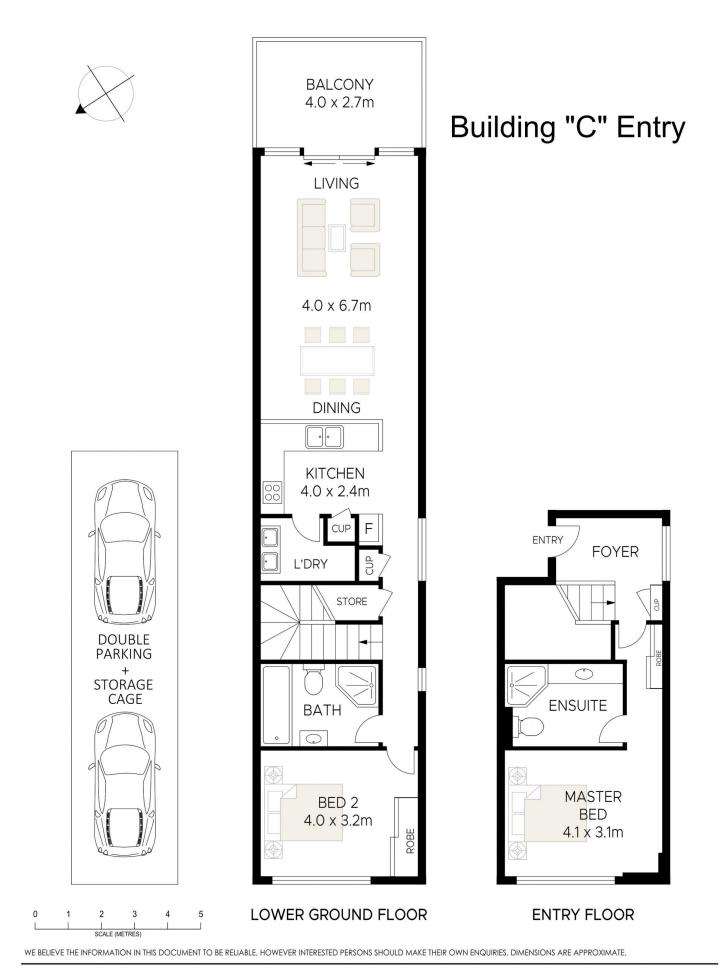

## Features Include:

- \*2 large bedrooms with built-ins
- \*Extra-large master full main en-suite bathroom

\*Expansive lounge and dining areas leading to an expansive entertainers balcony

\*Spacious downstairs full main bath

\*Gourmet ceaserstone kitchen with quality Smeg gas cooking and Smeg dishwasher

\*Air Conditioning, Internal laundry with dryer, plenty of

2 🛤 2 🚔 2 🚔

View : https://www.rre.com.au/6886289

Andrea Kyriakou 02 9667 2868