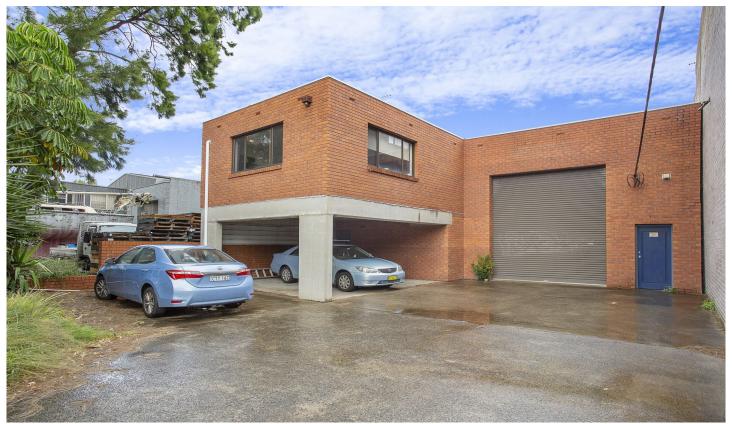

## 13 Rochester Street Botany NSW

RRE Properties is proud to offer this freestanding industrial warehouse/factory located centrally in Botany just moments to Mascot Airport and Port Botany. With various work zones over two levels, the property enjoys a flexible workspace with further scope to redevelop if needed (STCA). Set on approximately 490sqm, properties such as these are becoming a rarity in today's market.

## The property features:

- \*Huge floorspace separated into two levels
- \*High clearance roller door with parking accommodating 3 spaces externally
- \*Separate mezzanine office and boardroom with facilities