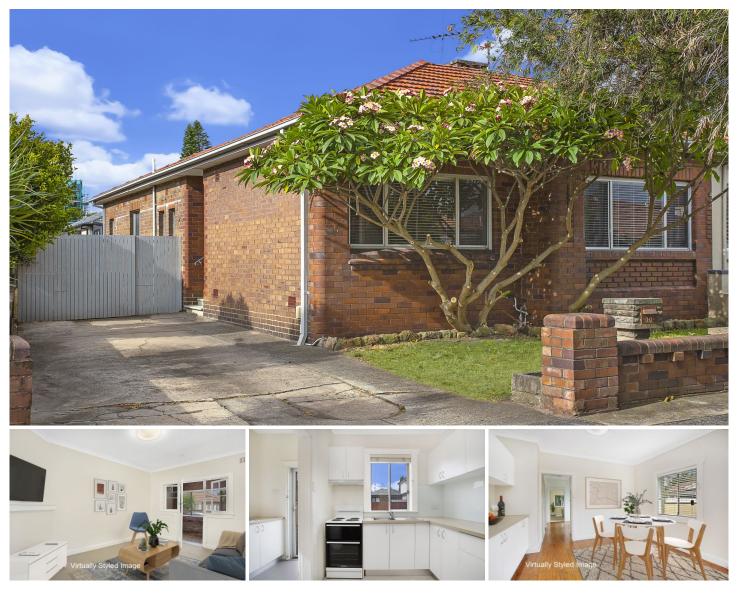

## 40 Hughes Avenue Mascot NSW

Sold by Mascot's most experienced team since 1966. Looking to buy or sell similar? Call Michael today on 0412 877 086.

RRE properties is proud to present this character filled double fronted full brick semi located in one of Mascot's premier family friendly streets. A perfect entry level home for the growing family, the property enjoys a versatile floorplan and presents immaculate throughout. With period features highlighting the homes appeal, this home also enjoys an abundance of light and features:

? 2 large bedrooms

- ? Spacious lounge room with adjoining sunroom
- ? Updated eat-in kitchen with extra storage
- ? Renovated contemporary main bathroom
- ? Polished floors/carpet throughout
- ? Internal laundry facilities