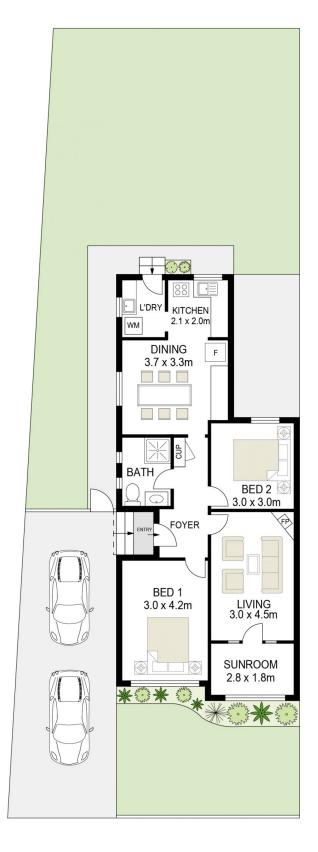

? 2 large bedrooms

- ? Spacious lounge room with adjoining sunroom
- ? Updated eat-in kitchen with extra storage
- ? Renovated contemporary main bathroom
- ? Polished floors/carpet throughout
- ? Internal laundry facilities

## 40 Hughes Avenue, Mascot

WE BELIEVE THE INFORMATION IN THIS DOCUMENT TO BE RELIABLE, HOWEVER INTERESTED PERSONS SHOULD MAKE THEIR OWN ENQUIRIES. DIMENSIONS ARE APPROXIMATE.