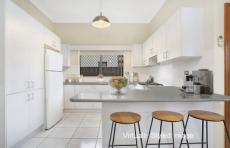

- \* Three spacious bedrooms with built-ins
- \* Separate lounge and living areas
- \* Updated kitchen with adjoining dining
- \* Original main full bathroom

3 📭 2 🔓 2 😭

**Price**: \$2,400,000

View: https://www.rre.com.au/6823406