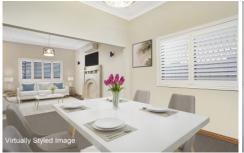

- \* Three spacious bedrooms with built-ins
- \* Separate lounge and living areas
- \* Updated kitchen with adjoining dining
- \* Original main full bathroom

3 📭 2 🔓 2 😭

**Price**: \$2,400,000

View: https://www.rre.com.au/6823406