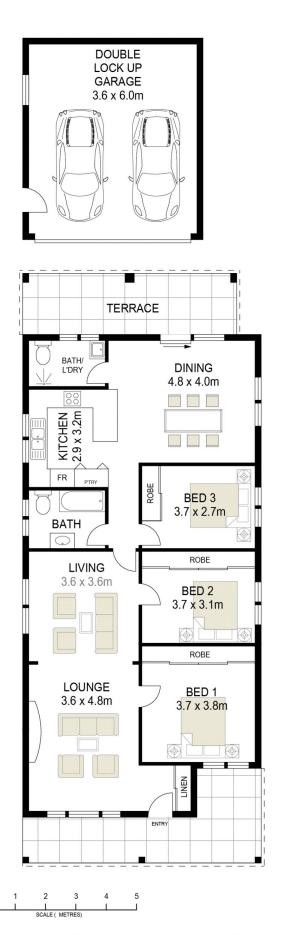

## 14 Gordon Street Rosebery NSW

Sold by Rosebery's most experienced team since 1966. Looking to buy or sell similar? Call Michael today on 0412 877 086.

RRE Properties is proud to present this solid double brick family home situated in one of Rosebery's premier streets. Exuding character and warmth throughout, this home features a modern open floorplan and is presented immaculately throughout whilst offering scope for a stylistic touch to create your dream family residence. Ticking all the boxes of a great family home, enjoy the lifestyle on offer in this booming suburb. Features include:

- \* Three spacious bedrooms with built-ins
- \* Separate lounge and living areas
- \* Updated kitchen with adjoining dining
- \* Original main full bathroom

3 📭 2 🔓 2 😭

**Price**: \$2,400,000

View: https://www.rre.com.au/6823406