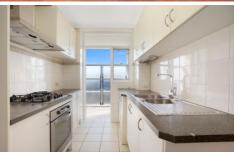

## Features Include:

- \* Top Floor Unit with Elevator Access
- \* Freshly Painted Throughout
- \* Two Bedrooms, both with Built-in Wardrobes
- \* Extensive Panoramic City Views
- \* Light Filled Lounge & Dining Area Leading onto Balcony
- \* Galley Style Gas Kitchen Leading out to Second balcony
- \* Internal Laundry Facilities
- \* Well Presented Bathroom with Combined Bath/Shower
- \* Car Space