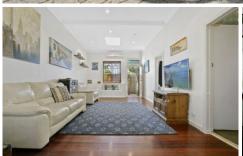

## Features include:

- \*Spacious lounge and dining areas with timber flooring
- \*3 bedrooms with built-in wardrobes
- \*Expansive upstairs attic perfect for a 4th bedroom/study with air-conditioning
- \*Large gourmet kitchen with Smeg appliances
- \*Contemporary main bathroom with shower and standalone bath
- \*Low maintenance rear yard with deck perfect for entertaining / outdoor dining
- \*Rear lane access accommodating off street parking.