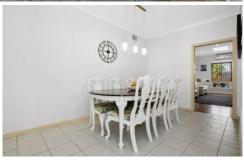

## Features include:

- \*Spacious lounge and dining areas with timber flooring
- \*3 bedrooms with built-in wardrobes
- \*Expansive upstairs attic perfect for a 4th bedroom/study with air-conditioning
- \*Large gourmet kitchen with Smeg appliances
- \*Contemporary main bathroom with shower and standalone bath
- \*Low maintenance rear yard with deck perfect for entertaining / outdoor dining
- \*Rear lane access accommodating off street parking.