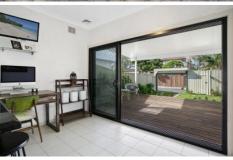

## Features include:

- \*Spacious lounge and dining areas with timber flooring
- \*3 bedrooms with built-in wardrobes
- \*Expansive upstairs attic perfect for a 4th bedroom/study with air-conditioning
- \*Large gourmet kitchen with Smeg appliances
- \*Contemporary main bathroom with shower and standalone bath
- \*Low maintenance rear yard with deck perfect for entertaining / outdoor dining
- \*Rear lane access accommodating off street parking.