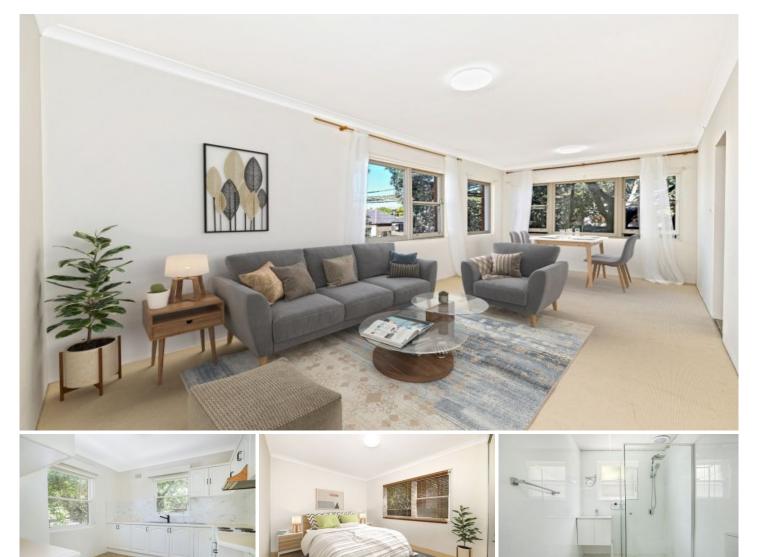

## 1/2 Grosvenor Street Kensington NSW

This sun drenched apartment is situated on the first floor of a small security building. With easy access to the newly designed light rail, buses, and local cafes this property is sure to impress.

Features Include:

- Freshly Painted throughout
- Immaculate extra large kitchen with ample storage
- Two large bedrooms
- Bright and airy lounge room
- Modern main bathroom
- Large lock up garage with private laundry room

Close to UNSW, Prince of Wales Hospital, Nida, local, cafe's and restaurants this property is a must to inspect.