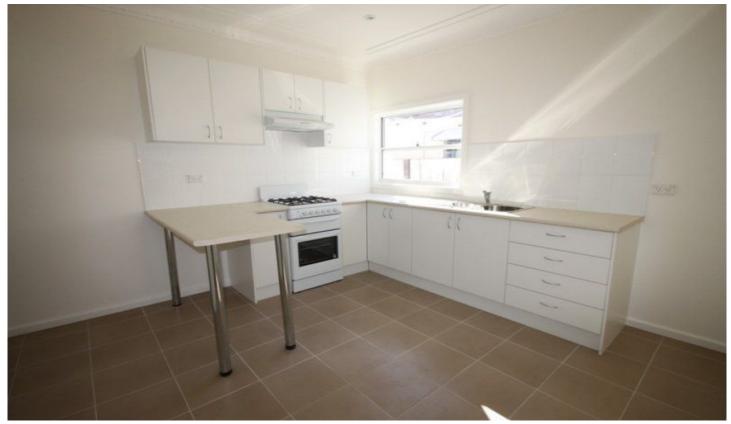

## Features include:

- \* Two large bedrooms, main with built-in
- \* Oversized eat-in kitchen with gas appliances
- \* Large living area with additional storage
- \* Modern bathroom with heating
- \* Internal laundry with second toilet & more storage