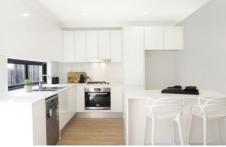

## Features include:

- \* Tri-level Design
- \* 3 Bedrooms + Study/Media Room
- \* Master bedroom with walk-in robe, en-suite and balcony
- \* Spacious lounge and dining areas
- \* Vogue main bathroom, w/c and internal laundry
- \* Gourmet stone gas kitchen with quality appliances including dishwasher
- \* Ducted Daikin air conditioning