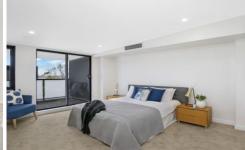

## Features include:

- \* Tri-level Design
- \* 3 Bedrooms + Study/Media Room
- \* Master bedroom with walk-in robe, en-suite and balcony
- \* Spacious lounge and dining areas
- \* Vogue main bathroom, w/c and internal laundry
- \* Gourmet stone gas kitchen with quality appliances including dishwasher
- \* Ducted Daikin air conditioning