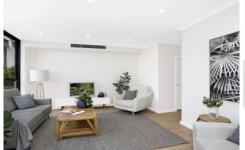

## Features include:

- \* Tri-level Design
- \* 3 Bedrooms + Study/Media Room
- \* Master bedroom with walk-in robe, en-suite and balcony
- \* Spacious lounge and dining areas
- \* Vogue main bathroom, w/c and internal laundry
- \* Gourmet stone gas kitchen with quality appliances including dishwasher
- \* Ducted Daikin air conditioning