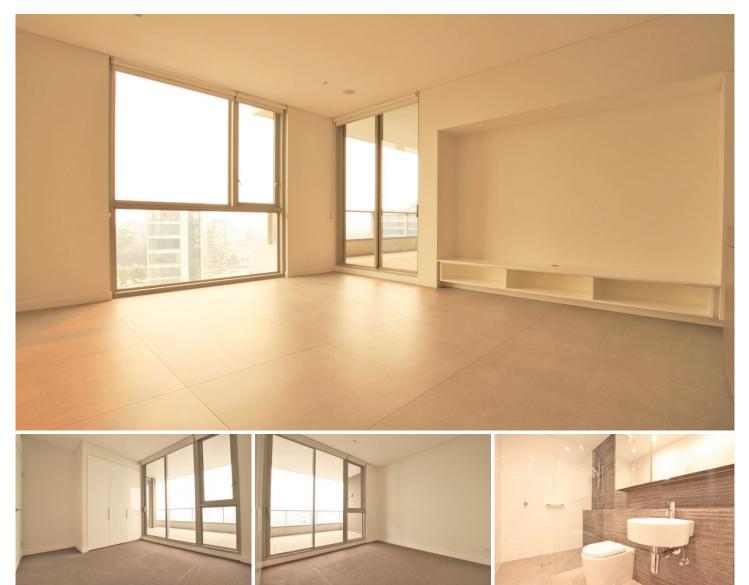

## B606/28 Ebsworth Street Zetland NSW

As near new one bedroom apartment with study. Positioned on level 6 with lift access is this recently completed Ebsworth Green Square development, this state of the art property has it all.

Features include:

\* Main bedroom with built-ins

\* Large study room can accommodate a single bed with study table and chair

\* Bright combined living and dining area, with built-in media shelving

\* Designer bathroom with frame-less shower

\* Ultra modern kitchen with stone bench tops and island, with state of the art stainless steel Miele & Smeg appliances

- \* Internal laundry with Fisher & Paykel dryer
- \* Carpeted & tiled throughout