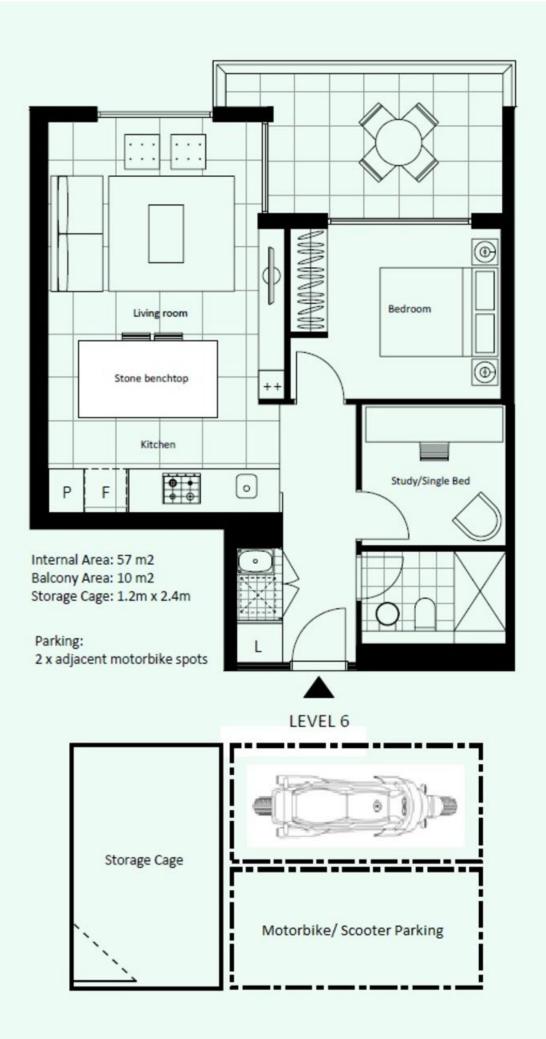

## B606/28 Ebsworth Street Zetland NSW

As near new one bedroom apartment with study. Positioned on level 6 with lift access is this recently completed Ebsworth Green Square development, this state of the art property has it all.

Features include:

\* Main bedroom with built-ins

\* Large study room can accommodate a single bed with study table and chair

\* Bright combined living and dining area, with built-in media shelving

\* Designer bathroom with frame-less shower

\* Ultra modern kitchen with stone bench tops and island, with state of the art stainless steel Miele & Smeg appliances

- \* Internal laundry with Fisher & Paykel dryer
- \* Carpeted & tiled throughout