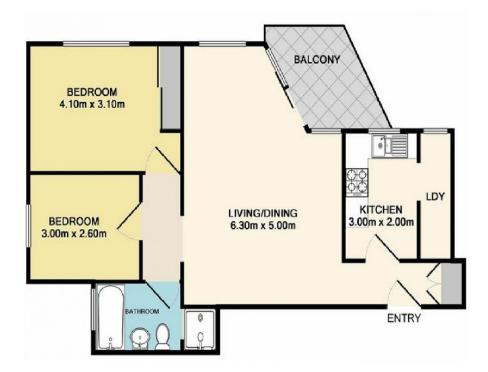

## 12/287 Gardeners Road Eastlakes NSW

Quietly cosseted in the middle of this immaculate security building, this gorgeous extra-large top floor apartment offers an abundance of natural light and expansive convenient layout.

Features Include

- \*2 Large Bedrooms, main with BIR
- \*Stunning timber flooring throughout
- \*Spacious lounge and dining with direct access to a north-east facing tranquil balcony
- \*Large gas kitchen
- \*Full main bathroom with separate bath and shower
- \*Separate internal laundry
- \*Car Space on title

Pets are not permitted.

2 🕒 1 🖺 1 🗬

View: https://www.rre.com.au/6702120

Andrea Kyriakou 02 9667 2868

FLOOR PLAN

This floor plan including furniture, fixture measurements and dimensions are approximate and for illustrative purposes only.