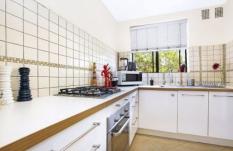

Features Include

- \*2 Large Bedrooms, main with BIR
- \*Stunning timber flooring throughout
- \*Spacious lounge and dining with direct access to a north-east facing tranquil balcony
- \*Large gas kitchen
- \*Full main bathroom with separate bath and shower
- \*Separate internal laundry
- \*Car Space on title