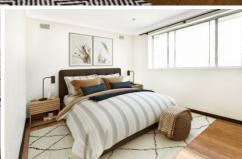

Features Include

- \*2 Large Bedrooms, main with BIR
- \*Stunning timber flooring throughout
- \*Spacious lounge and dining with direct access to a north-east facing tranquil balcony
- \*Large gas kitchen
- \*Full main bathroom with separate bath and shower
- \*Separate internal laundry
- \*Car Space on title