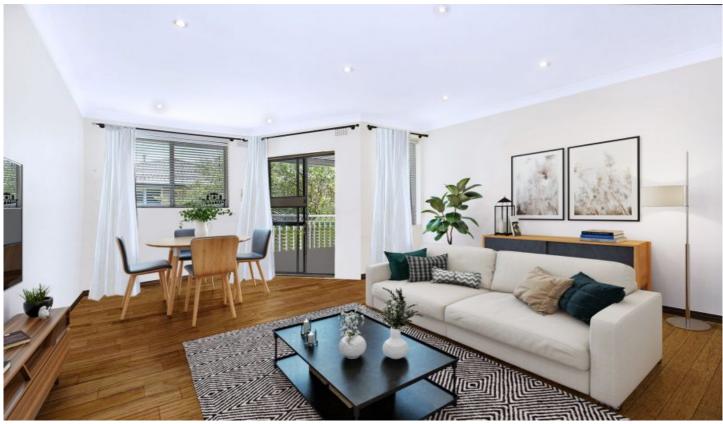

Features Include

- \*2 Large Bedrooms, main with BIR
- \*Stunning timber flooring throughout
- \*Spacious lounge and dining with direct access to a north-east facing tranquil balcony
- \*Large gas kitchen
- \*Full main bathroom with separate bath and shower
- \*Separate internal laundry
- \*Car Space on title