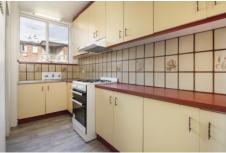

## Features include:

- \* Two large bedrooms
- \* Expansive lounge and dining leading to sunny north facing balcony
- \* Original kitchen with updated oven
- \* Full main bath with separate shower and tub
- \* Internal Laundry Facilities
- \* Undercover Carport on title