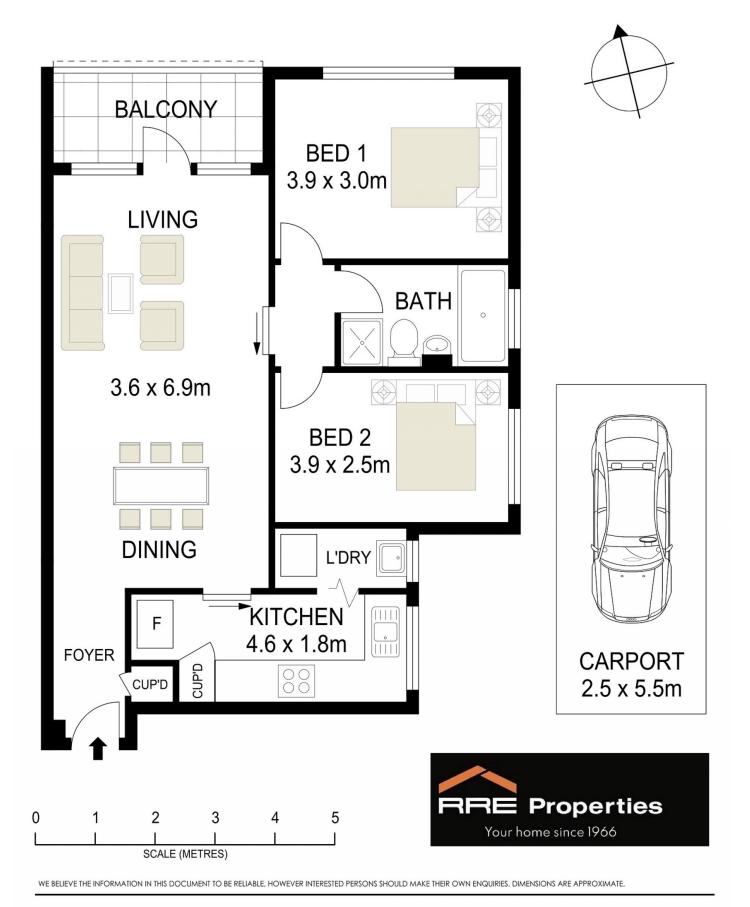

## 6/287 Gardeners Road Eastlakes NSW

RRE Properties is proud to offer this extra large north facing middle floor apartment located in an immaculate security building just moments from all amenities. A perfect entry level buy into booming Eastlakes, this unit enjoys a spacious yet versatile floorplan. Well presented throughout however with further scope to enhance into your dream apartment, the fundamentals are there to capitalise on.

## Features include:

- \* Two large bedrooms
- \* Expansive lounge and dining leading to sunny north facing balcony
- \* Original kitchen with updated oven
- \* Full main bath with separate shower and tub
- \* Internal Laundry Facilities
- \* Undercover Carport on title