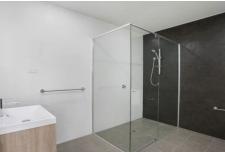

## Features Include:

- Spacious open plan living areas with wooden floors
- Large balcony
- Generous bedrooms with built-ins
- Designer kitchen with Bosch gas cooking and dishwasher
- Vogue main bathroom with floor to ceiling tiling
- Air-conditioning and internal laundry with dryer
- Stunning wood texture cabinetry throughout
- Security storage cage and parking