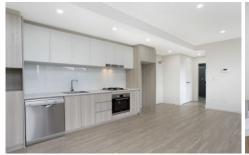

## Features Include:

- Spacious open plan living areas with wooden floors
- Large balcony
- Generous bedrooms with built-ins
- Designer kitchen with Bosch gas cooking and dishwasher
- Vogue main bathroom with floor to ceiling tiling
- Air-conditioning and internal laundry with dryer
- Stunning wood texture cabinetry throughout
- Security storage cage and parking