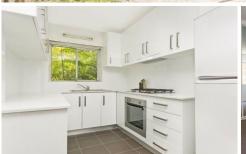

## Features include:

- Two large bedrooms; main with built-in
- Expansive lounge and dining leading to large sunny balcony
- Ceaserstone eat-in gourmet kitchen with gas cooking
- Full main bathroom with internal laundry
- Linen storage cupboard
- Car space