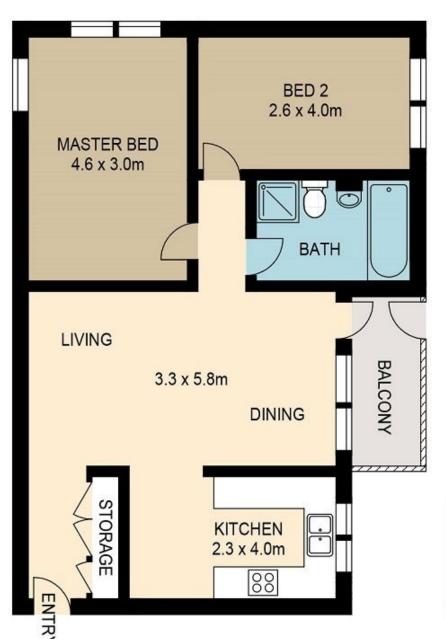

## Features include:

- Two large bedrooms; main with built-in
- Expansive lounge and dining leading to large sunny balcony
- Ceaserstone eat-in gourmet kitchen with gas cooking
- Full main bathroom with internal laundry
- Linen storage cupboard
- Car space

## 2/29 MASCOT DRIVE EASTLAKES

**DISCLAIMER:** ARTUM PLANS SHOWN ARE FOR PRESENTATION PURPOSES & ARE NOT PART OF ANY LEGAL DOCUMENT. ALL MEASUREMENTS & FIGURES ARE APPROXIMATE. FLOOR PLANS, PHOTOGRAPHY & GRAPHIC DESIGN BY **ARTUMPROPERTYMARKETING.COM.AU**