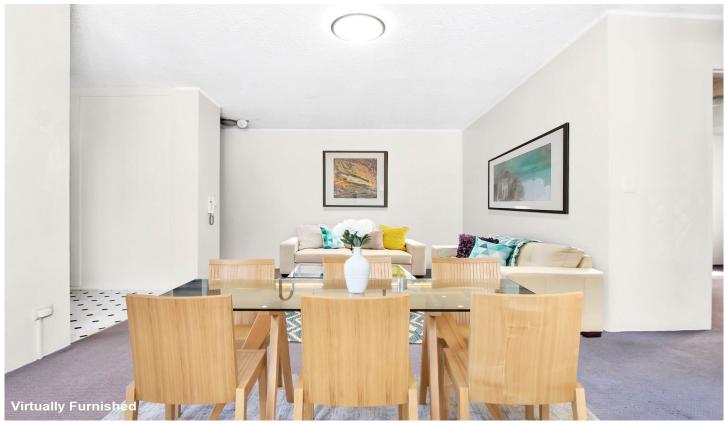

## 2/33 Mascot Drive Eastlakes NSW

Located just metres from the Park and shopping centre, this security apartment located on the ground floor. Features:

- \* Two bedrooms, main with large mirror built-in
- \* Spacious lounge and dining areas
- \* Updated kitchen with gas cooking
- \* Tidy bathroom with combined bath and shower & internal laundry connection
- \* Sunny balcony
- \* Car space