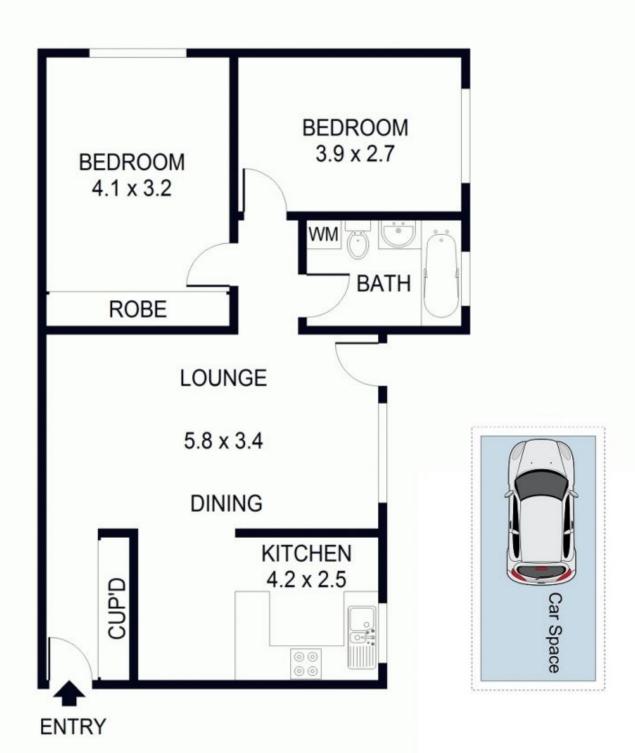

## 2/33 Mascot Drive Eastlakes NSW

Located just metres from the Park and shopping centre, this security apartment located on the ground floor. Features:

- \* Two bedrooms, main with large mirror built-in
- \* Spacious lounge and dining areas
- \* Updated kitchen with gas cooking
- \* Tidy bathroom with combined bath and shower & internal laundry connection
- \* Sunny balcony
- \* Car space