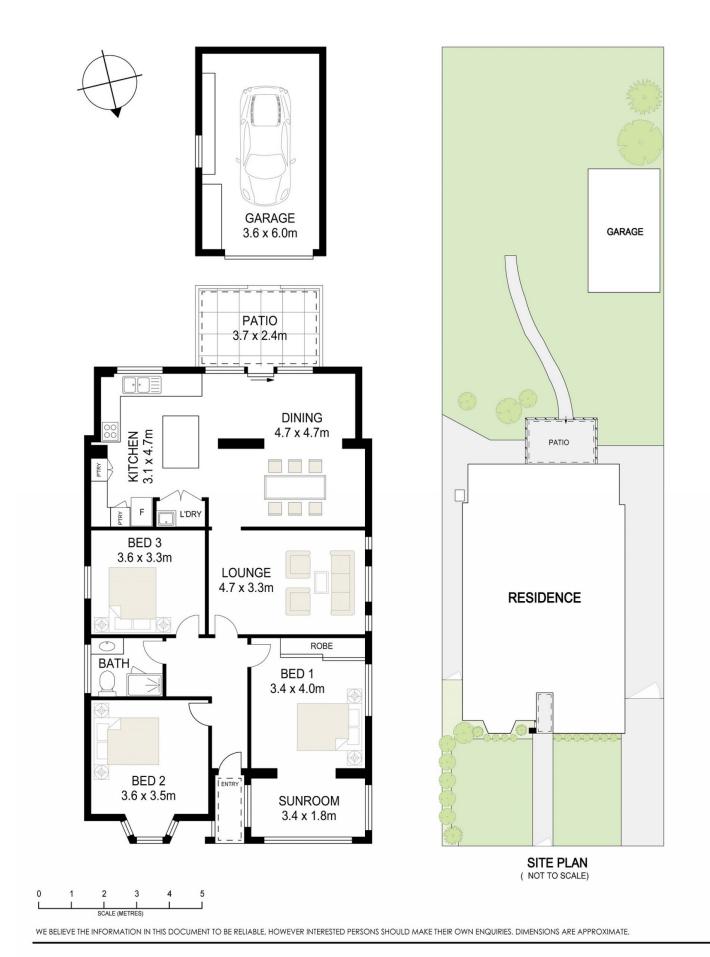

\*3 large bedrooms, main with sunroom

\*Separate formal lounge area with period features throughout

\*Eat-in gas kitchen with adjoining dining room and patio \*Immaculate main bathroom

\*Huge backyard, perfect for kids with potential to extend (STCA)

\*Off street parking and lock-up garage

Price : \$ 2,750,000 View : https://www.rre.com.au/6603490

Michael Michos 0296672868