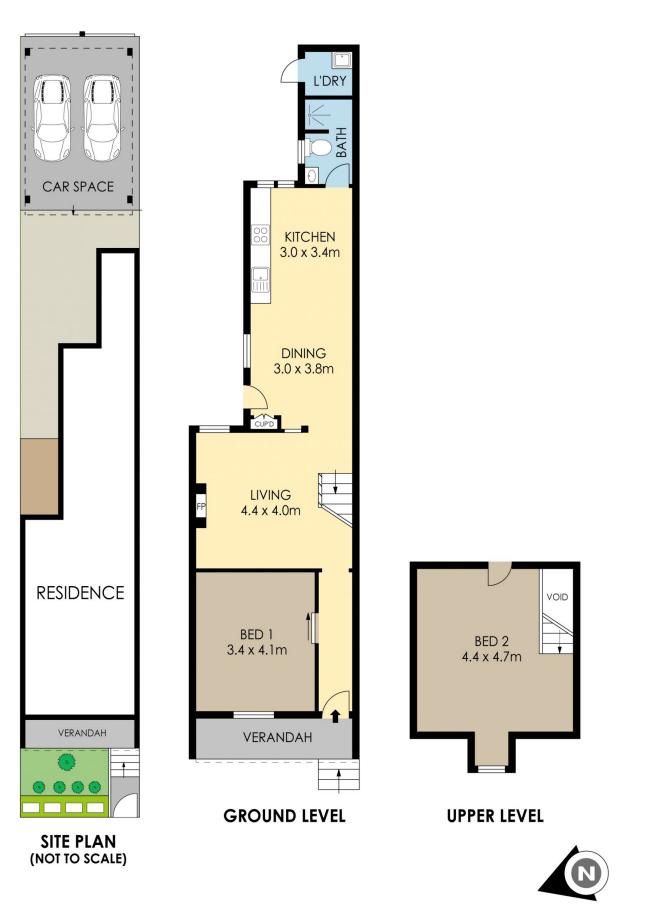

## 28 Princess Avenue, Rosebery

PLANS SHOWN ONLY INDICATIVE OF LAYOUT. DIMENSIONS ARE APPROXIMATE.