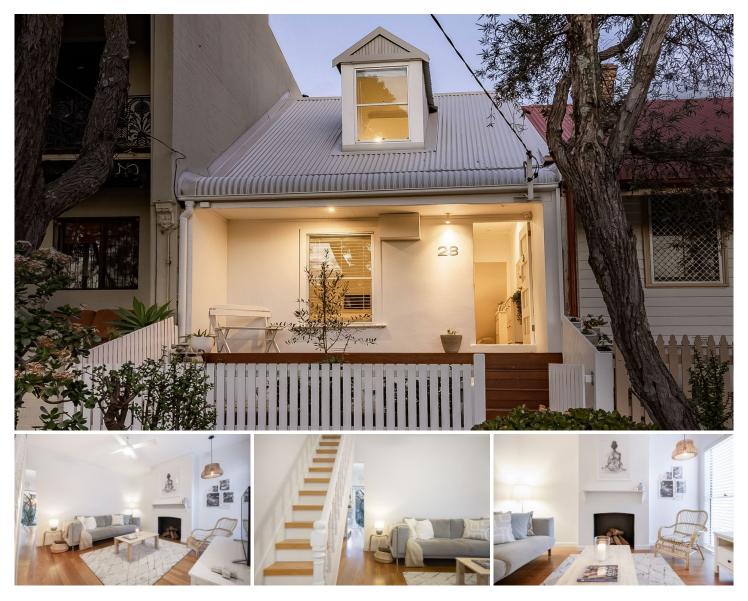

28 Princess Avenue Rosebery NSW

RRE Properties is proud to offer this gorgeous cottage located in one of Rosebery's most sought after tucked away streets. Exuding warm natural tones with chic designer updates throughout, this property presents as the perfect low maintenance contemporary family home in this booming ever popular suburb. A free-flowing floorplan and plenty of natural light highlights the home which features: \*Two large bedrooms over two levels

- \*Spacious lounge and dining areas \*Gourmet kitchen with gas cooking
- \*Modern main bathroom

\*Beautifully designed rear yard with ambient lighting perfect for entertaining

- \*Timber flooring, laundry and added storage
- \*Double electric carport via rear lane access

This beautiful home is ready for your occupation whilst still offering scope for extension or granny flat conversion