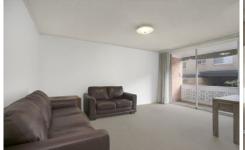

## Features include:

- \*Two large bedrooms, main with built-in robe \*Spacious, desirable "L" shaped lounge and dining
- \*Original large gas kitchen
- \*Internal laundry and extra storage
- \*Spacious full main bathroom with separate shower
- \*Private side balcony
- \*Carspace Outside of Balcony
- \*20 metres from shopping centre