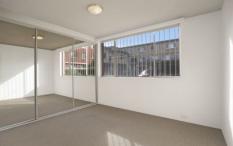

## Features include:

- \*Two large bedrooms, main with built-in robe \*Spacious, desirable "L" shaped lounge and dining
- \*Original large gas kitchen
- \*Internal laundry and extra storage
- \*Spacious full main bathroom with separate shower
- \*Private side balcony
- \*Carspace Outside of Balcony
- \*20 metres from shopping centre