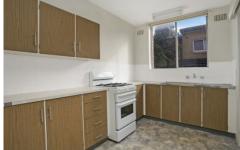

## Features include:

- \*Two large bedrooms, main with built-in robe \*Spacious, desirable "L" shaped lounge and dining
- \*Original large gas kitchen
- \*Internal laundry and extra storage
- \*Spacious full main bathroom with separate shower
- \*Private side balcony
- \*Carspace Outside of Balcony
- \*20 metres from shopping centre