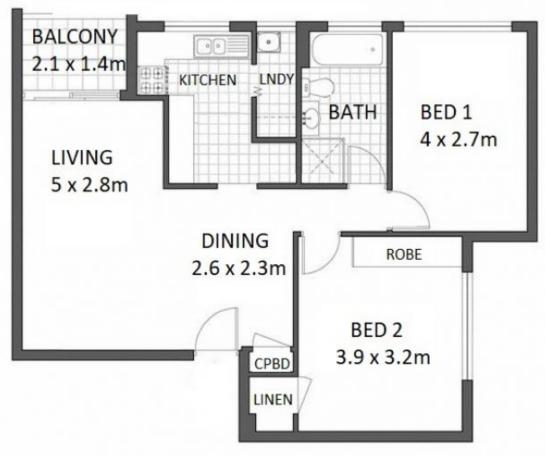

## Features include:

- \*Two large bedrooms, main with built-in robe \*Spacious, desirable "L" shaped lounge and dining
- \*Original large gas kitchen
- \*Internal laundry and extra storage
- \*Spacious full main bathroom with separate shower
- \*Private side balcony
- \*Carspace Outside of Balcony
- \*20 metres from shopping centre