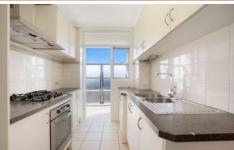

## Features Include:

- \* Top Floor Unit with Elevator Access
- \* Freshly Painted Throughout
- \* Two Bedrooms, both with Built-in Wardrobes
- \* Extensive Panoramic City Views
- \* Light Filled Lounge & Dining Area Leading onto Balcony
- \* Galley Style Gas Kitchen Leading out to Second balcony
- \* Internal Laundry Facilities
- \* Well Presented Bathroom with Combined Bath/Shower
- \* Car Space