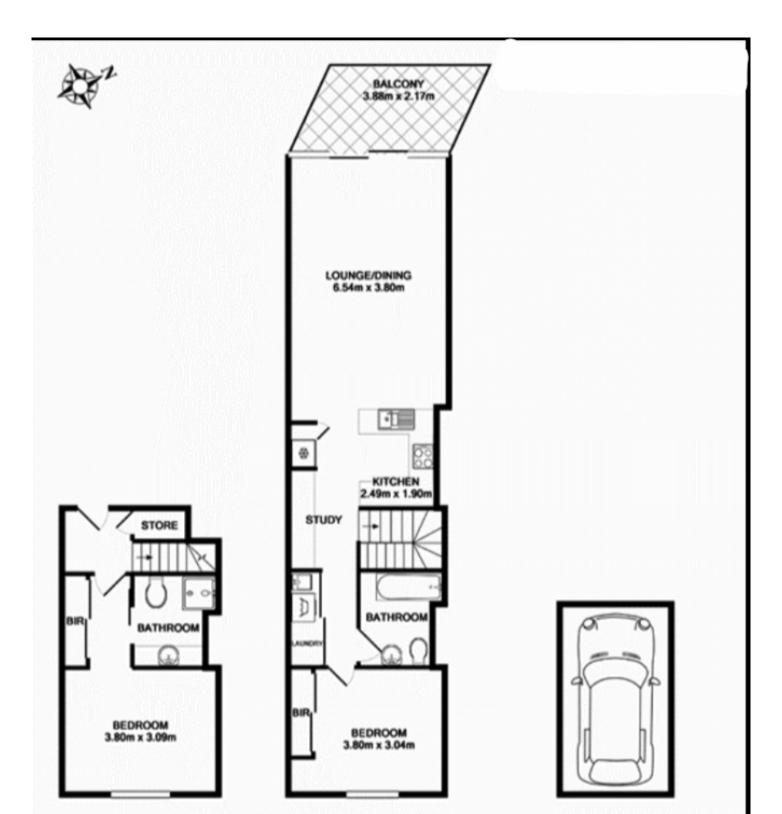

## L10/274 Botany Road Alexandria NSW

Oversized two bedroom unit spread out over two levels.

## Features include:

- \* Entire unit freshly painted and BRAND NEW carpet throughout.
- \* Two double bedrooms, both with built-ins
- \* All windows double glazed to keep out noise
- \* Large living area with airconditioning unit
- \* Tidy kitchen with stainless steel appliances, dishwasher and gas cooking
- \* Internal laundry with washer & dryer included
- \* Security car space

All within a security building, with access to gym facilites and pool.

2 🕒 2 🟪 1 🗬

Land Size: 260 sqm

View: https://www.rre.com.au/6550626

Andrea Kyriakou 02 9667 2868