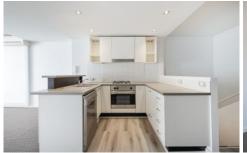

## Features include:

- \* Entire unit freshly painted and BRAND NEW carpet throughout.
- \* Two double bedrooms, both with built-ins
- \* All windows double glazed to keep out noise
- \* Large living area with airconditioning unit
- \* Tidy kitchen with stainless steel appliances, dishwasher and gas cooking
- \* Internal laundry with washer & dryer included
- \* Security car space