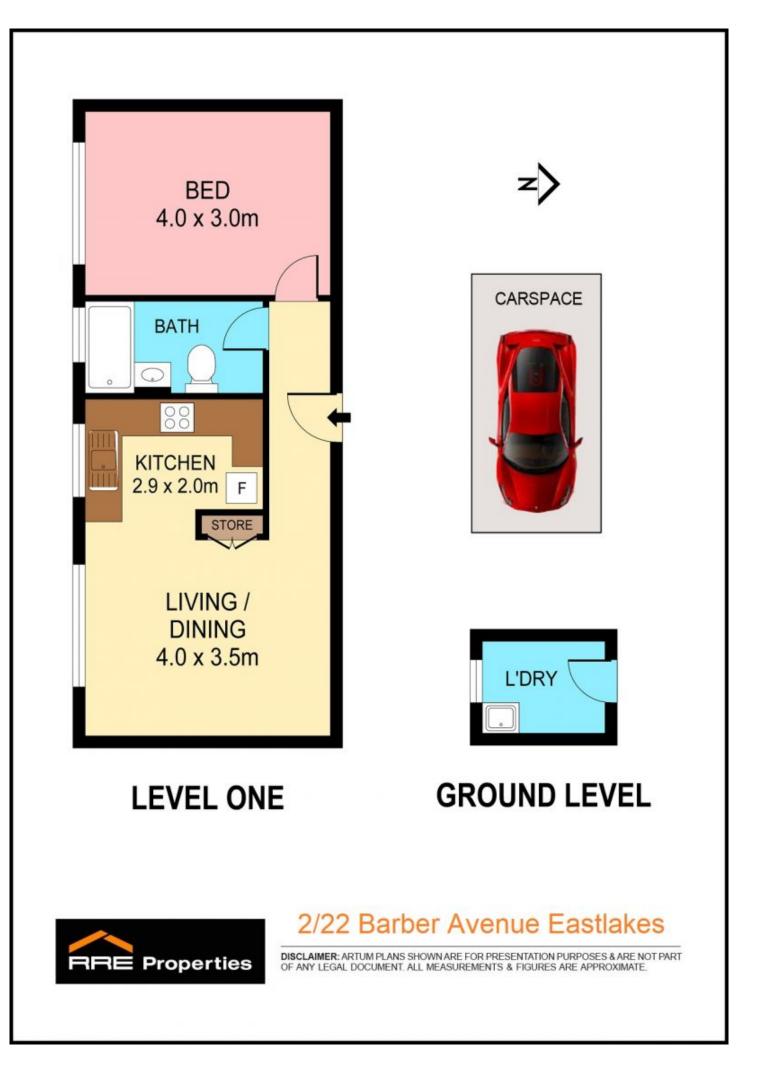

## 2/22 Barber Avenue Eastlakes NSW

Private Appointments Available - Call 0412 877 086

RRE is proud to offer this rare, perfect entry level first home or investment situated on the first floor of one of Eastlakes finest security buildings. Located conveniently opposite the Eastlakes Shopping Center and main park, features include:

- \*Large main bedroom
- \*Spacious combined lounge and dining
- \*Tidy Kitchen and bathroom
- \*Separate downstairs lock-up laundry with tub on title
- \*Private rear side driveway leading to carspace on title.