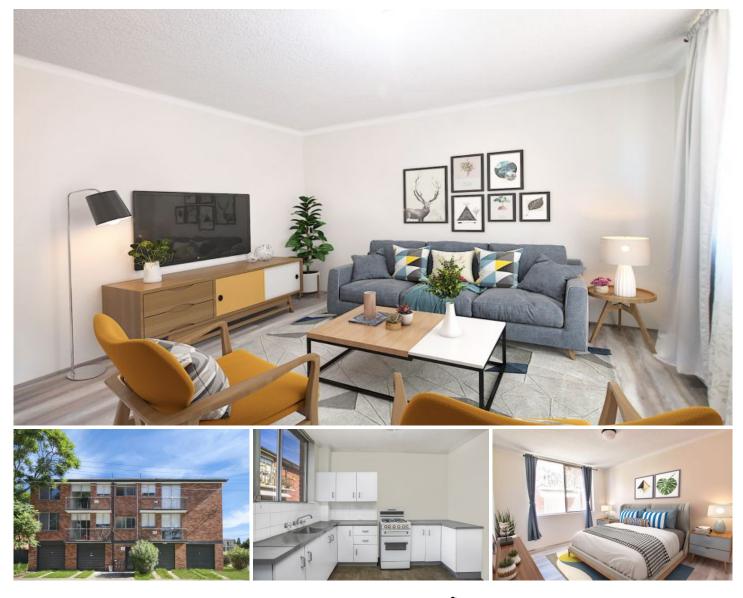

## 2/22 Barber Avenue Eastlakes NSW

Private Appointments Available - Call 0412 877 086

RRE is proud to offer this rare, perfect entry level first home or investment situated on the first floor of one of Eastlakes finest security buildings. Located conveniently opposite the Eastlakes Shopping Center and main park, features include:

- \*Large main bedroom
- \*Spacious combined lounge and dining
- \*Tidy Kitchen and bathroom
- \*Separate downstairs lock-up laundry with tub on title
- \*Private rear side driveway leading to carspace on title.

This building is one of the best in Eastlakes having undergone an impressive transformation in recent years. Eastlakes is quickly becoming a recognised jewel in Sydney's South-East. Only 10 minutes to Sydney's CBD