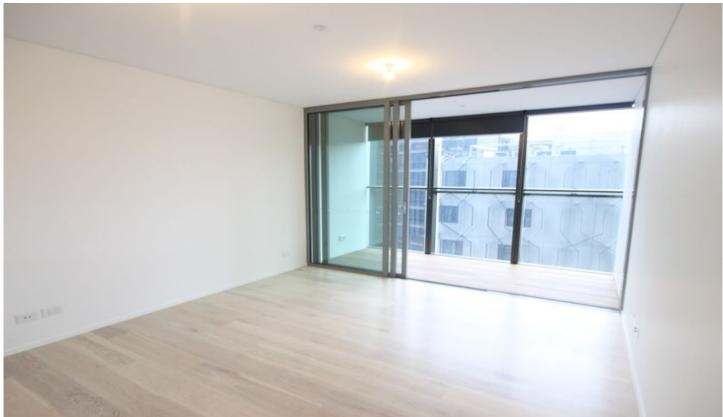

## 607/18 Park Lane Chippendale NSW

This as new studio-style unit is living at its finest. Situated in the recently completed Mark building, the unit is a part of the Central Park development in Chippendale. Features include:

- \* One bedroom
- \* State of the art kitchen with stone bench tops & appliances including dishwasher & fridge
- \* Ultra modern bathroom
- \* Internal laundry with washing machine & dryer
- \* Ducted air conditioning
- \* Timber flooring throughout
- \* Private loggia, bringing the outdoors indoors
- \* Separate storage available