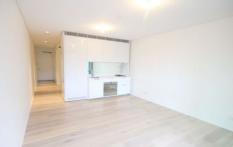

## 607/18 Park Lane Chippendale NSW

This as new studio-style unit is living at its finest. Situated in the recently completed Mark building, the unit is a part of the Central Park development in Chippendale. Features include:

- \* One bedroom
- \* State of the art kitchen with stone bench tops & appliances including dishwasher & fridge
- \* Ultra modern bathroom
- \* Internal laundry with washing machine & dryer
- \* Ducted air conditioning
- \* Timber flooring throughout
- \* Private loggia, bringing the outdoors indoors
- \* Separate storage available