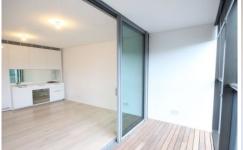

## 607/18 Park Lane Chippendale NSW

This as new studio-style unit is living at its finest. Situated in the recently completed Mark building, the unit is a part of the Central Park development in Chippendale. Features include:

- \* One bedroom
- \* State of the art kitchen with stone bench tops & appliances including dishwasher & fridge
- \* Ultra modern bathroom
- \* Internal laundry with washing machine & dryer
- \* Ducted air conditioning
- \* Timber flooring throughout
- \* Private loggia, bringing the outdoors indoors
- \* Separate storage available