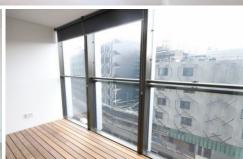

- \* One bedroom
- \* State of the art kitchen with stone bench tops & appliances including dishwasher & fridge
- \* Ultra modern bathroom
- \* Internal laundry with washing machine & dryer
- \* Ducted air conditioning
- \* Timber flooring throughout
- \* Private loggia, bringing the outdoors indoors
- \* Separate storage available