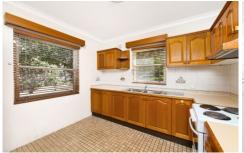

## Features Include:

- Carpet throughout
- Neat and tidy kitchen with ample storage
- Two good sized bedrooms
- Bright and airy lounge room
- Modern bathroom
- Large lock up garage with private laundry room