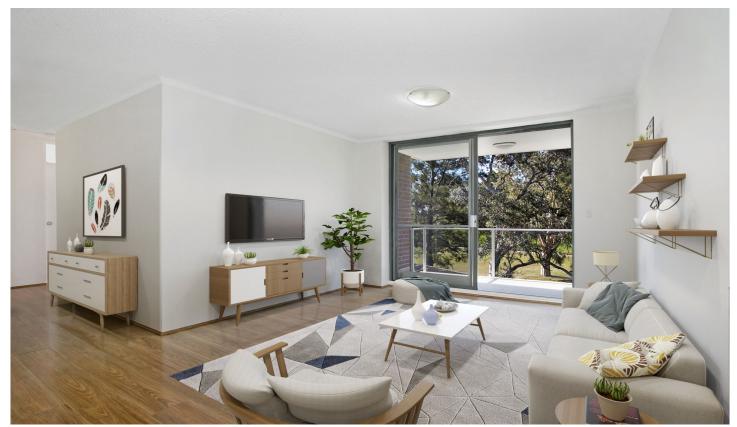

## 16/28 Evans Avenue Eastlakes NSW

\*\*\* Code "RRE" to apply via 1 Form"

This immaculate extra large north facing apartment is located on the second floor of one of Eastlakes most sought after security buildings. With a tranquil view over the park and a sense of peace and security, this unit boasts a wonderful floorplan and the rarity of dual balconies. The unit building features easy lift access and is just metres from the shopping centre. Features include:

- \*Separate living and dining area leading to a tranquil main north facing balcony
- \*Stunning new wooden flooring throughout
- \*2 good sized bedrooms with built-ins
- \*Galley style gas kitchen leading out to 2nd north facing balcony
- \*Separate Internal laundry
- \*Immaculate bathroom including separate bath and shower