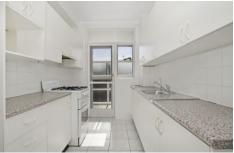

- \*Separate living and dining area leading to a tranquil main north facing balcony
- \*Stunning new wooden flooring throughout
- \*2 good sized bedrooms with built-ins
- \*Galley style gas kitchen leading out to 2nd north facing balcony
- \*Separate Internal laundry
- \*Immaculate bathroom including separate bath and shower