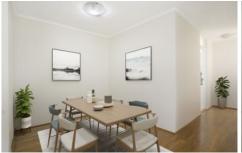

- \*Separate living and dining area leading to a tranquil main north facing balcony
- \*Stunning new wooden flooring throughout
- \*2 good sized bedrooms with built-ins
- \*Galley style gas kitchen leading out to 2nd north facing balcony
- \*Separate Internal laundry
- \*Immaculate bathroom including separate bath and shower