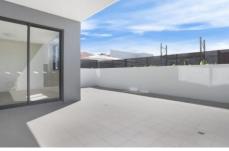

- \* Two Large bedrooms with built-ins, main with en-suite
- \* Spacious open plan living areas with wooden floors
- \* Huge entertainers courtyard
- \* Designer kitchen with Bosch gas cooking and dishwasher
- \* Vogue main bathroom with floor to ceiling tiling
- \* Air-conditioning and internal laundry with dryer
- \* Stunning wood texture cabinetry throughout
- \* Security storage cage & parking