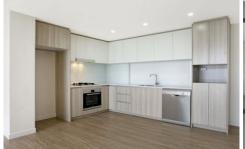

- \* Two Large bedrooms with built-ins, main with en-suite
- \* Spacious open plan living areas with wooden floors
- \* Huge entertainers courtyard
- \* Designer kitchen with Bosch gas cooking and dishwasher
- \* Vogue main bathroom with floor to ceiling tiling
- \* Air-conditioning and internal laundry with dryer
- \* Stunning wood texture cabinetry throughout
- \* Security storage cage & parking