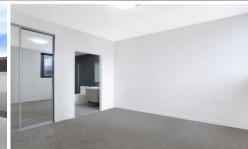

- \* Two Large bedrooms with built-ins, main with en-suite
- \* Spacious open plan living areas with wooden floors
- \* Huge entertainers courtyard
- \* Designer kitchen with Bosch gas cooking and dishwasher
- \* Vogue main bathroom with floor to ceiling tiling
- \* Air-conditioning and internal laundry with dryer
- \* Stunning wood texture cabinetry throughout
- \* Security storage cage & parking