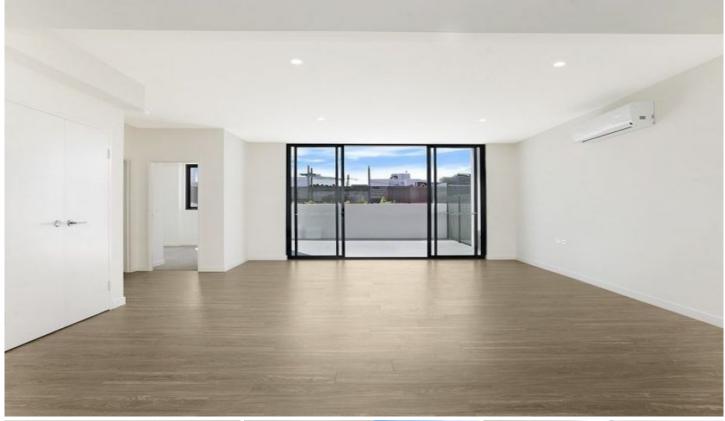

- \* Two Large bedrooms with built-ins, main with en-suite
- \* Spacious open plan living areas with wooden floors
- \* Huge entertainers courtyard
- \* Designer kitchen with Bosch gas cooking and dishwasher
- \* Vogue main bathroom with floor to ceiling tiling
- \* Air-conditioning and internal laundry with dryer
- \* Stunning wood texture cabinetry throughout
- \* Security storage cage & parking