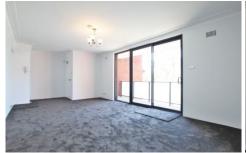

- \* Two bedrooms
- \* Freshly painted & new carpet
- \* Modern kitchen with stainless steel appliances
- \* Large lounge / dining area opening onto balcony with district views
- \* Neat & tidy bathroom
- \* Brand new windows & balcony sliding door & frames throughout the building
- \* Internal laundry
- \* Carspace
- \* Close to transport, Eastlakes shopping centre & cafes