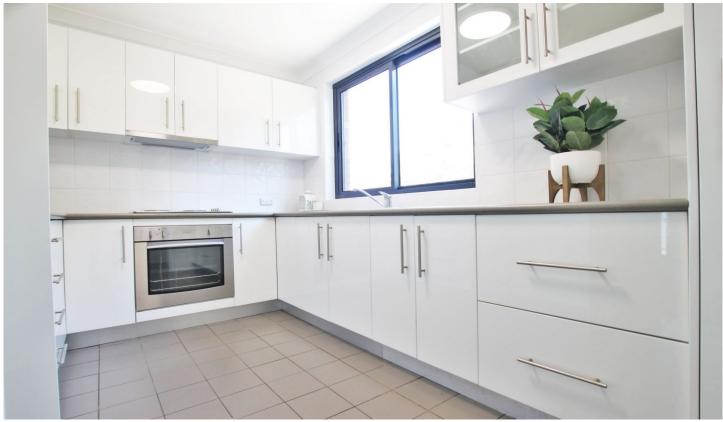

- \* Two bedrooms
- \* Freshly painted & new carpet
- \* Modern kitchen with stainless steel appliances
- \* Large lounge / dining area opening onto balcony with district views
- \* Neat & tidy bathroom
- \* Brand new windows & balcony sliding door & frames throughout the building
- \* Internal laundry
- \* Carspace
- \* Close to transport, Eastlakes shopping centre & cafes