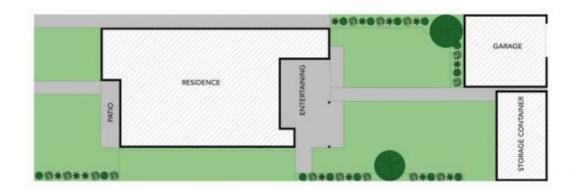

## 21 Hardie Street Mascot NSW

RRE properties is proud to offer this double brick family home located in one of Mascot's most desirable streets just metres from Mascot Shopping centre. This property presents a unique and exciting opportunity with DA approved duplex plans. Live now in this solid double brick home and build later or land bank, the choice is yours! Opportunities like this are rarely seen in the marketplace and with approximately 445sqm of level land, the future of the property is in your hands. Features include:

- \*Four large bedrooms
- \*Polished timber floor and original period features throughout
- \*Spacious living areas
- \*Well presented kitchen and bathroom
- \*Lovely alfresco area leading to a large level backyard
- \*Extra-large single garage with direct rear access to Botany