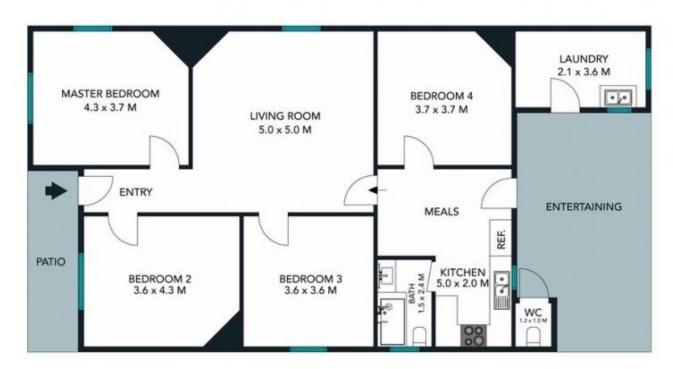

- \*Four large bedrooms
- \*Polished timber floor and original period features throughout
- \*Spacious living areas
- \*Well presented kitchen and bathroom
- \*Lovely alfresco area leading to a large level backyard
- \*Extra-large single garage with direct rear access to Botany