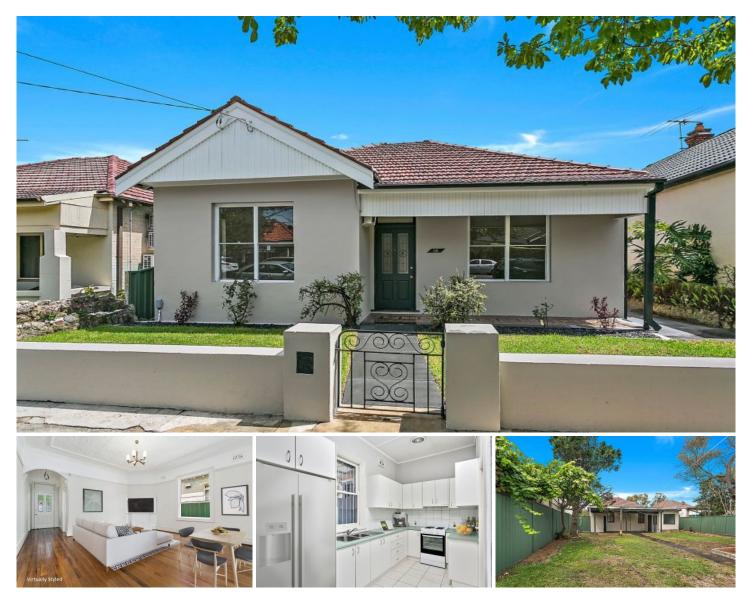

## 21 Hardie Street Mascot NSW

RRE properties is proud to offer this double brick family home located in one of Mascot's most desirable streets just metres from Mascot Shopping centre. This property presents a unique and exciting opportunity with DA approved duplex plans. Live now in this solid double brick home and build later or land bank, the choice is yours! Opportunities like this are rarely seen in the marketplace and with approximately 445sqm of level land, the future of the property is in your hands. Features include:

- \*Four large bedrooms
- \*Polished timber floor and original period features throughout
- \*Spacious living areas
- \*Well presented kitchen and bathroom
- \*Lovely alfresco area leading to a large level backyard
- \*Extra-large single garage with direct rear access to Botany

## 4 📭 1 🔓 1 😭

**Price**: \$2,255,000

View: https://www.rre.com.au/6438632

Michael Michos 0296672868

22 Hardie Street Mascot

Disclaimer: All measurements are approximate only. No representation is made by RRE that should be relied upon