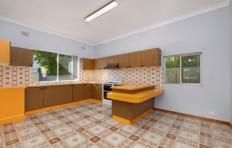

## Features include:

- \* Brand New Floorboards Throughout
- \* Freshly Painted Throughout
- \* Open Plan Living Area
- \* Extra Large Kitchen Space
- \* Original Bathroom with Bathtub
- \* Internal Laundry Facilities with Toilet
- \* Spacious Backyard Area
- \* Off-Street Carspace