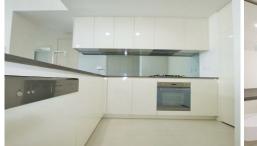

- \* Two large bedrooms with built-ins
- \* Expansive lounge & dining leading to sunny balcony with views
- \* Wood grain stone kitchen with Smeg gas cooking and dishwasher
- \* Main and en-suite designer bathrooms
- \* Fully ducted air-conditioning
- \* Entry linen storage throughout
- \* Internal laundry with dryer
- \* 2 x security carspaces & 2 x storage
- \* Video intercom security