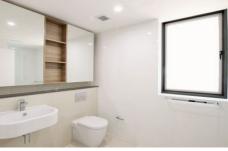

- \* Two large bedrooms with built-ins
- \* Expansive lounge & dining leading to sunny balcony with views
- \* Wood grain stone kitchen with Smeg gas cooking and dishwasher
- \* Main and en-suite designer bathrooms
- \* Fully ducted air-conditioning
- \* Entry linen storage throughout
- \* Internal laundry with dryer
- \* 2 x security carspaces & 2 x storage
- \* Video intercom security