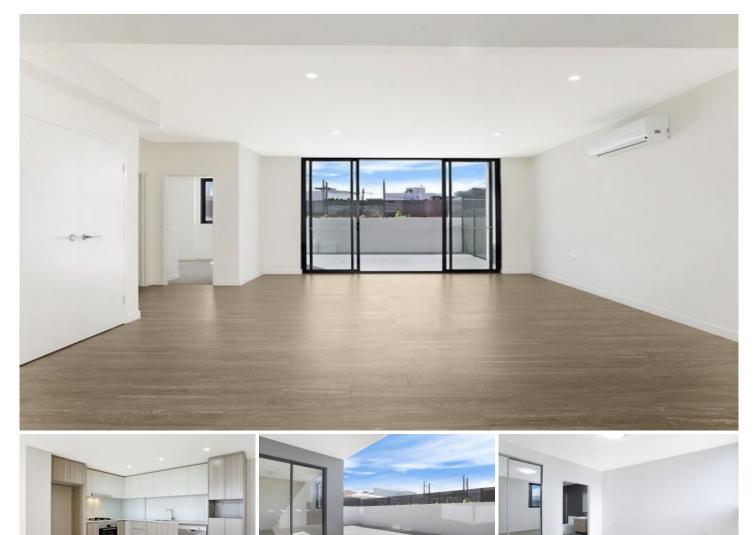

G02/396-398 Canterbury Road Canterbury NSW

\*\*\* Code "RRE" to apply via 1 Form"

Near new quiet rear apartment setting the standard for contemporary living located close to all amenities in a private boutique building. Features:

i ealuies.

- \* 2 Large bedrooms, main with en-suite
- \* Spacious open plan living areas with wooden floors
- \* Huge entertainers courtyard
- \* Generous bedrooms with built-ins
- \* Designer kitchen with Bosch gas cooking and dishwasher
- \* Vogue main bathroom with floor to ceiling tiling
- \* Air-conditioning and internal laundry with dryer
- \* Stunning wood texture cabinetry throughout
- \* Security storage cage & parking