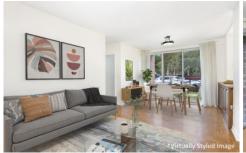

## Features Include:

- \*Two large bedrooms with BIRs
- \*Parquetry timber flooring throughout
- \*Spacious lounge and dining with direct access to balcony

2 📭 1 🔓 1 😭

**Price:** \$630,000

View: https://www.rre.com.au/6370405