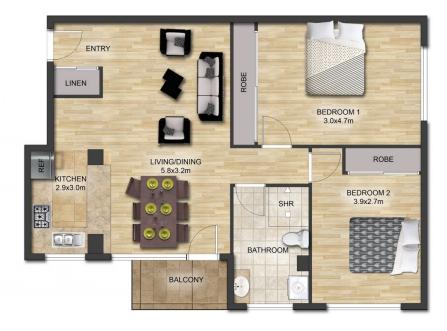

## FLOOR PLAN 4/1 DALBY PLACE EASTLAKES

PLANS SHOWN ONLY INDICATIVE OF LAYOUT. DIMENSIONS ARE APPROXIMATE.