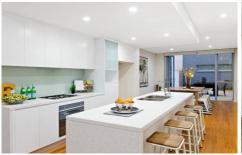

Some of the many features include:

- \* Three large Bedrooms over 2 levels all with built-ins
- \* Separate and spacious living and dining
- \* Daiken air-conditioning throughout
- \* Solid timber "yaomoo" flooring
- \* Large bathrooms and en-suite bathrooms with quality inclusions
- \* Gourmet kitchen with Smeg gas cooking & dishwasher
- \* Dorani security intercom and touch lighting throughout