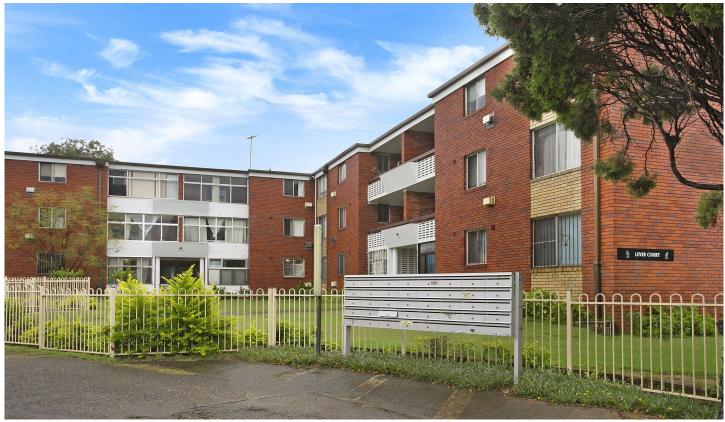

## 24/66 Mascot Drive Eastlakes NSW

On offer is this north-facing, top floor unit, positioned at the end of a quiet cul-de-sac end of Mascot Drive. Features include:

- large combined living and dining area with tiled flooring
- private enclosed balcony with extra built-in storage
- kitchen with ample cupboard space
- two double bedrooms, both with mirrored built-in wardrobes and floorboards
- updated bathroom with combined bath and shower
- internal laundry with additional cupboard space
- undercover car space