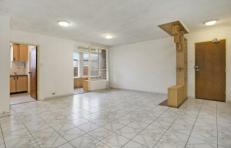

## 24/66 Mascot Drive Eastlakes NSW

On offer is this north-facing, top floor unit, positioned at the end of a quiet cul-de-sac end of Mascot Drive. Features include:

- large combined living and dining area with tiled flooring
- private enclosed balcony with extra built-in storage
- kitchen with ample cupboard space
- two double bedrooms, both with mirrored built-in wardrobes and floorboards
- updated bathroom with combined bath and shower
- internal laundry with additional cupboard space
- undercover car space