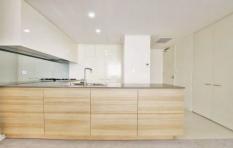

## To Apply with 1form code is "RRE" ##

Situated in the stunning Bay Pavilions development, this apartment offers a luxurious lifestyle in an enviable location. Features include:

- \*2 Large bedrooms with built-ins
- \*Expansive lounge and dining leading to sunny balcony with views
- \*Wood grain stone kitchen with Smeg gas cooking and dishwasher
- \*Fully ducted air-conditioning
- \*Main and en-suite designer bathrooms
- \*Entry linen storage throughout
- \*Internal laundry with dryer
- \*Lounge gas bayonet/internet access ports
- \*Security Parking with added storage
- \*Video intercom security