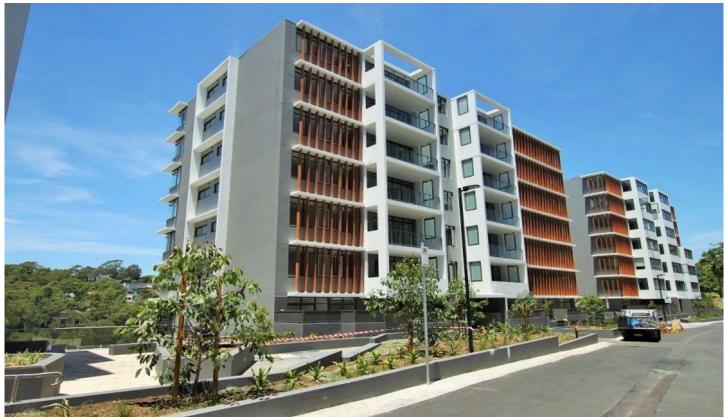

## 201/8 Waterview Drive Lane Cove NSW

## To Apply with 1form code is "RRE" ##

Situated in the stunning Bay Pavilions development, this apartment offers a luxurious lifestyle in an enviable location. Features include:

- \*2 Large bedrooms with built-ins
- \*Expansive lounge and dining leading to sunny balcony with views
- \*Wood grain stone kitchen with Smeg gas cooking and dishwasher
- \*Fully ducted air-conditioning
- \*Main and en-suite designer bathrooms
- \*Entry linen storage throughout
- \*Internal laundry with dryer
- \*Lounge gas bayonet/internet access ports
- \*Security Parking with added storage
- \*Video intercom security