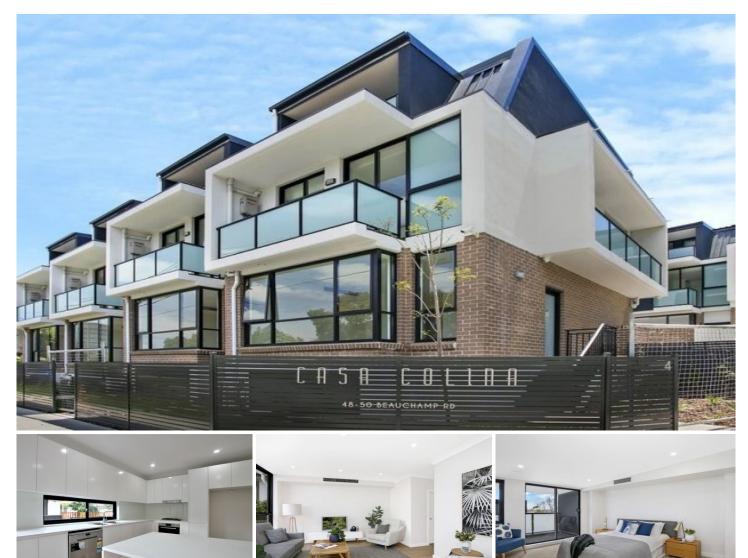

## 9/48-50 Beauchamp Road Hillsdale NSW

This near new boutique development of just nine premier residencessets the benchmark in Hillsdale for contemporary living. State-of-the-art inclusions are matched with luxurious finishes and the latest design elements to provide you with the ultimate low maintenance lifestyle.

## Features include:

- \* Tri Level Design corner position
- \* 3 Bedrooms + Study/Media Room
- \* Master bedroom with walk-in robe, en-suite and balcony
- \* Spacious lounge and dining areas
- \* Vogue main bathroom, w/c and internal laundry
- \* Gourmet stone gas kitchen with quality appliances including dishwasher
- \* Ducted Daikin air conditioning
- \* Floorboards and carpet throughout