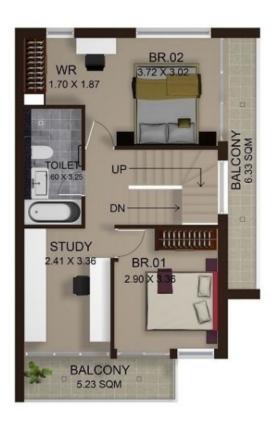

## Features include:

- \* Tri Level Design corner position
- \* 3 Bedrooms + Study/Media Room
- \* Master bedroom with walk-in robe, en-suite and balcony
- \* Spacious lounge and dining areas
- \* Vogue main bathroom, w/c and internal laundry
- \* Gourmet stone gas kitchen with quality appliances including dishwasher
- \* Ducted Daikin air conditioning
- \* Floorboards and carpet throughout