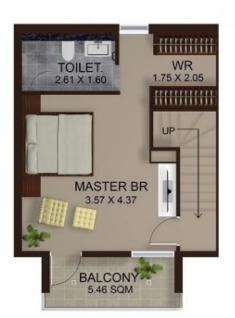

## Features include:

- \* Tri Level Design corner position
- \* 3 Bedrooms + Study/Media Room
- \* Master bedroom with walk-in robe, en-suite and balcony
- \* Spacious lounge and dining areas
- \* Vogue main bathroom, w/c and internal laundry
- \* Gourmet stone gas kitchen with quality appliances including dishwasher
- \* Ducted Daikin air conditioning
- \* Floorboards and carpet throughout