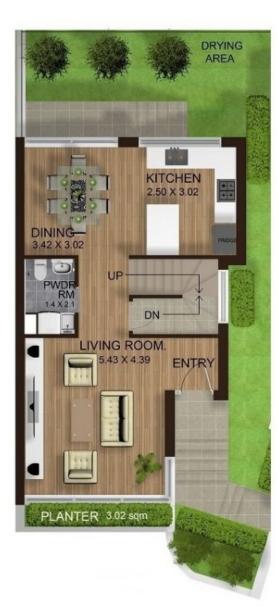

## Features include:

- \* Tri Level Design corner position
- \* 3 Bedrooms + Study/Media Room
- \* Master bedroom with walk-in robe, en-suite and balcony
- \* Spacious lounge and dining areas
- \* Vogue main bathroom, w/c and internal laundry
- \* Gourmet stone gas kitchen with quality appliances including dishwasher
- \* Ducted Daikin air conditioning
- \* Floorboards and carpet throughout