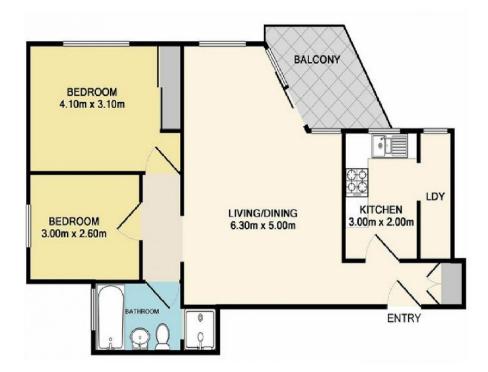

Features Include

- \*2 Large Bedrooms, main with BIR
- \*Stunning timber flooring throughout
- \*Spacious lounge and dining with direct access to a north-east facing tranquil balcony
- \*Large gas kitchen
- \*Full main bathroom with separate bath and shower
- \*Separate internal laundry
- \*Car Space on title

2 🔄 1 🔓 1 😭

View: https://www.rre.com.au/6161839

Andrea Kyriakou 02 9667 2868

Disclaimer: Some photos have been virtually styled. The

FLOOR PLAN

This floor plan including furniture, fixture measurements and dimensions are approximate and for illustrative purposes only.