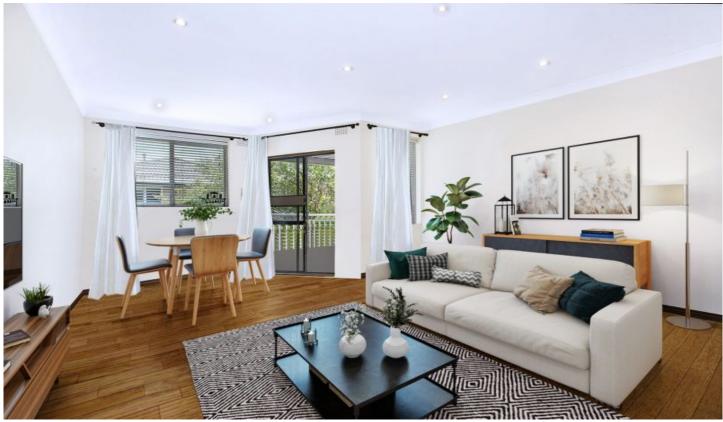

## \*\*\* 1 FORM CODE IS "RRE" FOR APPLICATIONS

Quietly cosseted in the middle of this immaculate security building, this gorgeous extra-large top floor apartment offers an abundance of natural light and expansive convenient layout.

Features Include

- \*2 Large Bedrooms, main with BIR
- \*Stunning timber flooring throughout
- \*Spacious lounge and dining with direct access to a north-east facing tranquil balcony
- \*Large gas kitchen
- \*Full main bathroom with separate bath and shower
- \*Separate internal laundry
- \*Car Space on title