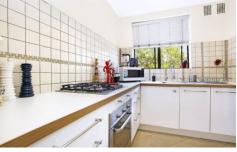

Features Include

- \*2 Large Bedrooms, main with BIR
- \*Stunning timber flooring throughout
- \*Spacious lounge and dining with direct access to a north-east facing tranquil balcony
- \*Large gas kitchen
- \*Full main bathroom with separate bath and shower
- \*Separate internal laundry
- \*Car Space on title