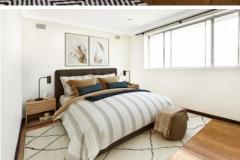

Features Include

- \*2 Large Bedrooms, main with BIR
- \*Stunning timber flooring throughout
- \*Spacious lounge and dining with direct access to a north-east facing tranquil balcony
- \*Large gas kitchen
- \*Full main bathroom with separate bath and shower
- \*Separate internal laundry
- \*Car Space on title